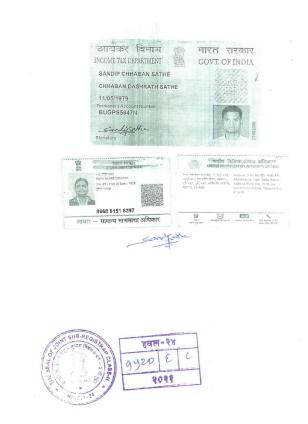

#### M/S. KRISALA ENTERPRISES [PAN: AASFK6219P]

A Partnership firm duly constitute under the relevant provisions of the Indian Partnership Act having its registered place of business at Survey No. 145/1B, Jeevan Nagar, Near Sharyu Toyota, Tathawade, Pune-411033, *Through Its Partner:* 

M/S. KRISALA INFRACON LLP [PAN: AASFK3579Q]

Through Its Authorized Signatory; <u>MR. SAGAR OMPRAKASH AGARWAL</u> Age: About 31 Years, Occupation: Business [PAN: AJXPA8908K] RESIDING AT: 151 SHITLANAGAR, DEHUROAD, PUNE- 412101.