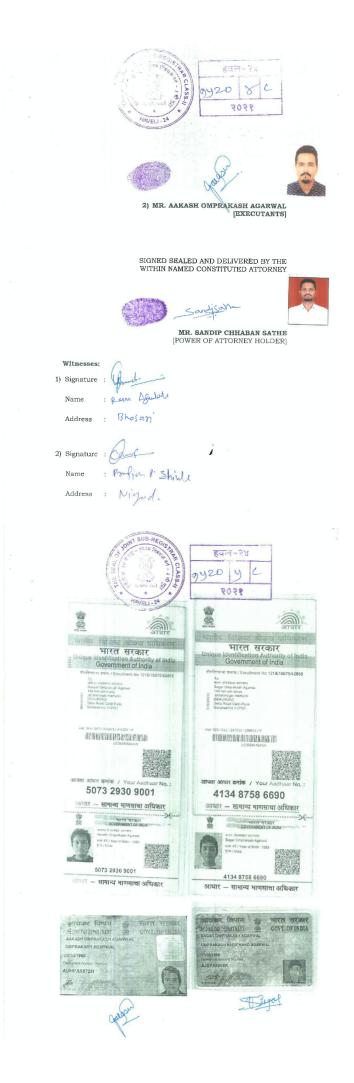

#### M/S. KRISALA ENTERPRISES [PAN: AASFK6219P]

A Partnership firm duly constitute under the relevant provisions of the Indian Partnership Act having its registered place of business at Survey No. 145/1B, Jeevan Nagar, Near Sharyu Toyota, Tathawade, Pune-411033, *Through Its Partner:* 

M/S. KRISALA INFRACON LLP [PAN: AASFK3579Q]

Through Its Authorized Signatory; <u>MR. SAGAR OMPRAKASH AGARWAL</u> Age: About 31 Years, Occupation: Business [PAN: AJXPA8908K] RESIDING AT: 151 SHITLANAGAR, DEHUROAD, PUNE- 412101.