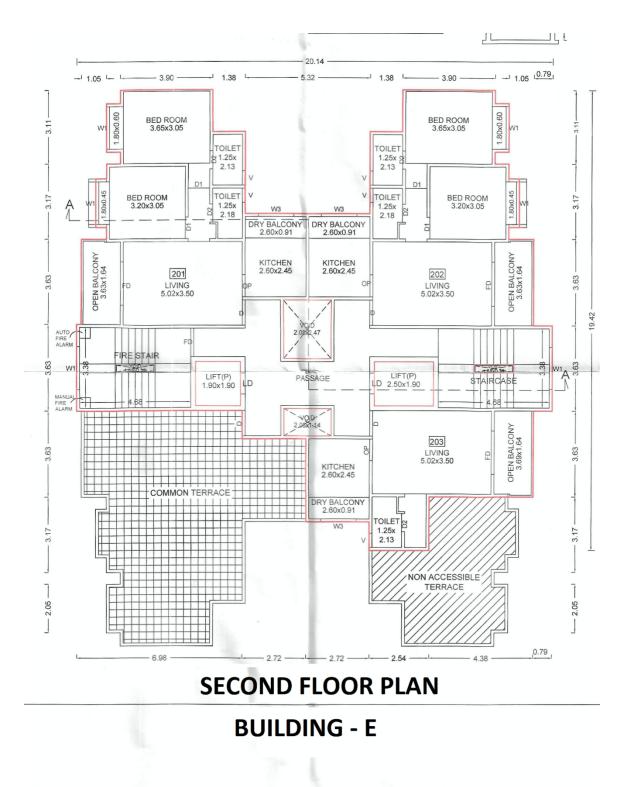

**WHEREAS** the Promoter has proposed to construct on the project land a scheme comprising of ownership Apartment (Residential), in the name of **"41 ELITE-PHASE-II"**[Herein after referred to as the **"said project"**] consisting of building/floors/units as tabled hereinbelow;

| TOTAL POTENTIAL OF PROJECT |                     |                                  |                                                  |  |  |  |
|----------------------------|---------------------|----------------------------------|--------------------------------------------------|--|--|--|
| BUILDING<br>NUMBER         | OCCUPATIO<br>N TYPE | NUMBER OF<br>FLOORS              | TOTAL NUMBER OF<br>UNITS IN THE<br>BUILDING/WING |  |  |  |
| D                          | Residential         | Basement +<br>Lower Parking      | 60 (Residential Units)                           |  |  |  |
| E                          | Residential         | Floor + Upper<br>Parking Floor + | 48 (Residential Units)                           |  |  |  |
| F                          | Residential         | 12 Floors                        | 60 (Residential Units)                           |  |  |  |

WHEREAS the Allottee herein being desirous of purchasing an Apartment, applied to the Promoter for allotment of the **Apartment No.** "302",on the O3rd Floorin the Building No. "Tower F" of the project called "41 ELITE" to be constructed on the said land. Accordingly, in response to the application of the Allottee, the Purchaser/Allottee is offered by the Promoter an **Apartment bearingNo.** "302",, on the O3rd Floor, in the Building No. "Tower F" of the project called "41 ELITE" (hereinafter referred to as *"the said Apartment" / "the Said Flat"*) being constructedAND