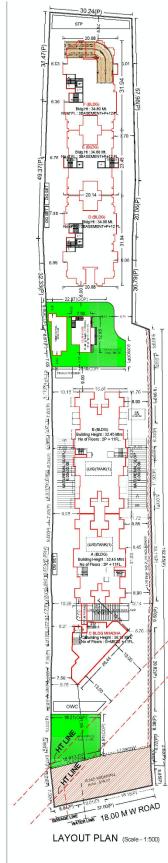

# **AGREEMENT TO SALE**

| Project Name      | :41 ELITE                                    |  |  |  |
|-------------------|----------------------------------------------|--|--|--|
| Project Type      | Residential                                  |  |  |  |
| Building No.      | : "Tower F"                                  |  |  |  |
| Floor No.         | : "O6th Floor"                               |  |  |  |
| ApartmentNo.      | : "603"                                      |  |  |  |
| Consideration     | : <b>Rs. 44,96,212.00.</b>                   |  |  |  |
| Survey No.        | : Survey No.145/2A                           |  |  |  |
| Village           | TATHAWADE                                    |  |  |  |
| Postal Code       | :411033                                      |  |  |  |
| MahaRERA Reg.     | No. : P52100027929- 'D' Building             |  |  |  |
|                   | P52100027959- 'E' Building                   |  |  |  |
|                   | P52100027958- 'F' building                   |  |  |  |
| Plan Sanction No  | D. : B.P./TATHAWADE/06/2021,                 |  |  |  |
| DATED 03/03/2021  |                                              |  |  |  |
| Date of Possessic | on : <b>31.12.2023</b>                       |  |  |  |
| Annexure-A        | : Certificate of Title                       |  |  |  |
| Annexure-B        | : 7/12 Extract of Land                       |  |  |  |
| Annexure-C1       | : Layout of the Project                      |  |  |  |
| Annexure-C2       | : Sanction Building Plan                     |  |  |  |
| Annexure-C3       | : Open Space of Project                      |  |  |  |
| Annexure-D        | : Floor Plan of The Apartment                |  |  |  |
| Annexure-E        | : Specification & Amenities of Apartment     |  |  |  |
| Annexure-F        | : Certificate of Registration with MahaRERA  |  |  |  |
| Annexure-G        | : Commencement Certificate                   |  |  |  |
| Annexure-H        | : Proposed Amalgamated Layout of the Project |  |  |  |
|                   |                                              |  |  |  |

**WHEREAS** the Promoter has proposed to construct on the project land a scheme comprising of ownership Apartment (Residential), in the name of **"41 ELITE-PHASE-II"**[Herein after referred to as the **"said project"**] consisting of building/floors/units as tabled hereinbelow;

| TOTAL POTENTIAL OF PROJECT |                     |                                  |                                                  |  |  |
|----------------------------|---------------------|----------------------------------|--------------------------------------------------|--|--|
| BUILDING<br>NUMBER         | OCCUPATIO<br>N TYPE | NUMBER OF<br>FLOORS              | TOTAL NUMBER OF<br>UNITS IN THE<br>BUILDING/WING |  |  |
| D                          | Residential         | Basement +<br>Lower Parking      | 60 (Residential Units)                           |  |  |
| E                          | Residential         | Floor + Upper<br>Parking Floor + | 48 (Residential Units)                           |  |  |
| F                          | Residential         | 12 Floors                        | 60 (Residential Units)                           |  |  |