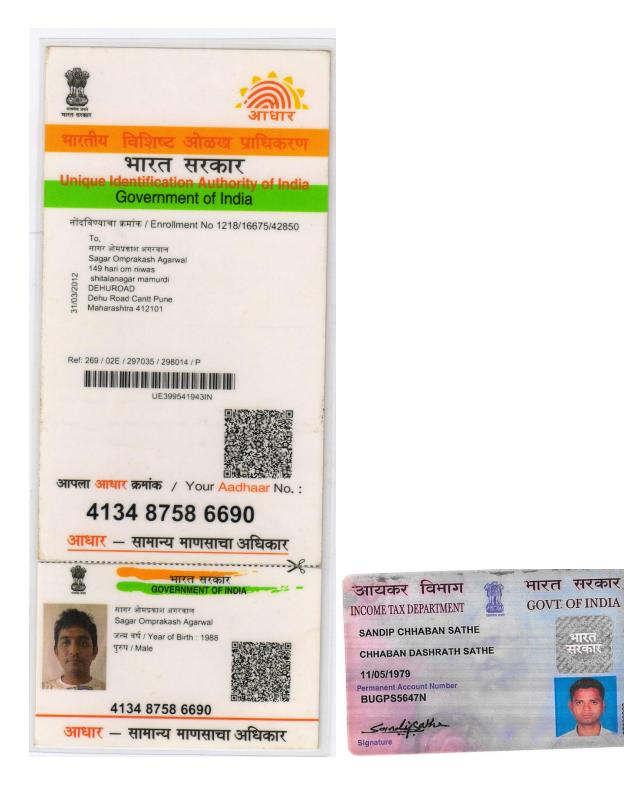

M/S. KRISALA INFRACON LLP [PAN: AASFK3579Q] Through Its Authorized Signatory; MR. SAGAR OMPRAKASH AGARWAL Age: About 31 Years, Occupation: Business [PAN: AJXPA8908K]

#### **RESIDING AT:** 151 SHITLANAGAR, DEHUROAD, PUNE- 412101. **AND/OR**