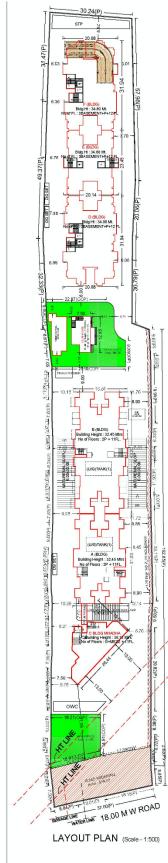

**WHEREAS** the Promoter has proposed to construct on the project land a scheme comprising of ownership Apartment (Residential), in the name of **"41 ELITE-PHASE-II"**[Herein after referred to as the **"said project"**] consisting of building/floors/units as tabled hereinbelow;

| TOTAL POTENTIAL OF PROJECT |             |                                  |                               |  |  |  |
|----------------------------|-------------|----------------------------------|-------------------------------|--|--|--|
| BUILDING                   | OCCUPATIO   | NUMBER OF                        | TOTAL NUMBER OF               |  |  |  |
| NUMBER                     | N TYPE      | FLOORS                           | UNITS IN THE<br>BUILDING/WING |  |  |  |
| D                          | Residential | Basement +<br>Lower Parking      | 60 (Residential Units)        |  |  |  |
| E                          | Residential | Floor + Upper<br>Parking Floor + | 48 (Residential Units)        |  |  |  |
| F                          | Residential | 12 Floors                        | 60 (Residential Units)        |  |  |  |

# FLOOR SPACE INDEX (FSI)

3. The Promoter hereby declares that the Floor Space Index utilized for sanction of buildings (41 Elite - Building Nos. D, E and F) is as per the layout and building construction plans sanctioned by PCMC vide CC No.BP/Tathawade/92/2020, dated 08/12/2020 and revised CC No. B.P./Tathawade/06/2021, Dated 03.03.2021, and the Allottee has/have confirmed the same. The Allottee has/have given his/her/their irrevocable consent for the amalgamation of said land with adjacent property and to get the layout as well as building construction plans duly revised from time to time.