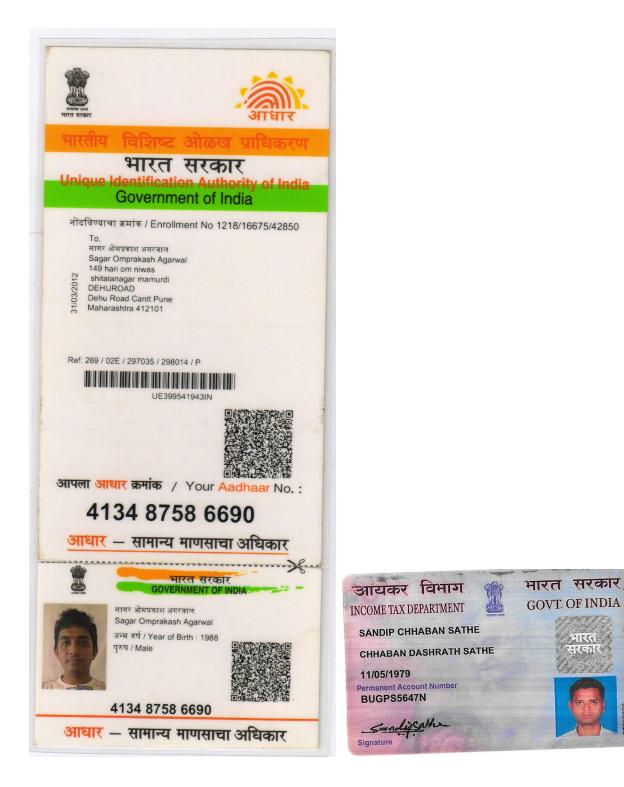

M/S. KRISALA INFRACON LLP [PAN: AASFK3579Q]

Through Its Authorized Signatory; <u>MR. SAGAR OMPRAKASH AGARWAL</u> Age: About 31 Years, Occupation: Business [PAN: AJXPA8908K] RESIDING AT: 151 SHITLANAGAR, DEHUROAD, PUNE- 412101.