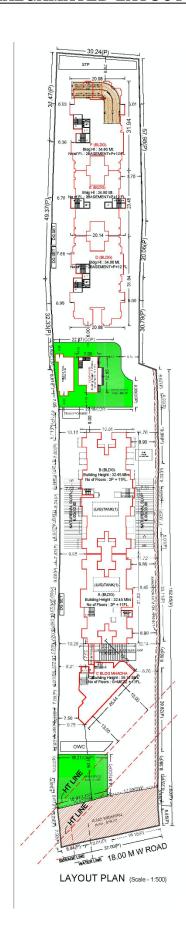

#### FOR AREA ADMEASURING 00H 32R OUT OF S. NO. 145/2A

WHEREAS the PROMOTER herein above referred is the owner of the land admeasuring about 00H 32R i.e. 3200 Square Meters out of Survey No. 145 Hissa No. 2A totally admeasuring about 00H 65.50R i.e. 6550 Square Meters situated at Gaon Mauje: Tathawade, Taluka: Mulshi, Jillah: Pune within the local limits of Pimpri Chinchwad Municipal Corporation and within the jurisdiction of Ld. Sub-Registrar of Assurances at Haveli. The Promoter has acquired the title of the said land from its previous owner Late Mr. Sopan Bala Pawar through his legal heirs vide Sale Deed dated 11/08/2020 which the Sale Deed is duly stamped and registered on 13/08/2020 at Haveli No. 14 at Serial No. 7990/2020. AND

#### FOR AREA ADMEASURING 00H 03R OUT OF S. NO. 145/2A

WHEREAS the land OWNERS herein above referred are the owners of all that piece and parcel of land admeasuring about OOH O3R i.e. 300 Square Meters out of Survey No. 145 Hissa No. 2A totally admeasuring about OOH 65.50R i.e. 6550 Square Meters situated at Gaon Mauje: Tathawade, Taluka: Mulshi, Jillah: Pune within the local limits of Pimpri Chinchwad Municipal Corporation and within the jurisdiction of Ld. Sub-Registrar of Assurances at Haveli, by virtue of the said land being their ancestral property. AND

WHEREAS for the purpose of getting the plan sanctioned from the Pimpri Chinchwad Municipal Corporation ('PCMC') for the said land, Promoter applied for sanction of layout to the Pimpri Chinchwad Municipal Corporation and accordingly Pimpri Chinchwad Municipal Corporation sanctioned layout plan for the said land vide sanctioned plan bearing No. B.P./Tathawade/92/2020, Dated 08/12/2020 which is revised by sanctioned plan bearing No. B.P./Tathawade/06/2021, Dated 03.03.2021, which is revised by sanctioned plan bearing No. B.P./Tathawade/13/2021, Dated 23.03.2021, thereby sanctioning building plan for the said land, which was also accompanied by the Work Commencement order bearing Commencement Certificate No. B.P./Tathawade/92/2020, Dated 08/12/2020 which is revised by sanctioned plan bearing No. B.P./Tathawade/06/2021, Dated 03.03.2021, which is revised by sanctioned plan bearing No. B.P./Tathawade/13/2021, Dated 23.03.2021. AND

**WHEREAS** the Promoter has proposed to construct on the project land a scheme comprising of ownership Apartment (Residential), in the name of **"41 ELITE-PHASE-II"** [Herein after referred to as the **"said project"**] consisting of building/floors/units as tabled hereinbelow;

| TOTAL POTENTIAL OF PROJECT |             |                                  |                        |  |  |
|----------------------------|-------------|----------------------------------|------------------------|--|--|
| BUILDING                   | OCCUPATIO   | NUMBER OF                        | TOTAL NUMBER OF        |  |  |
| NUMBER                     | N TYPE      | FLOORS                           | UNITS IN THE           |  |  |
|                            |             |                                  | BUILDING/WING          |  |  |
| D                          | Residential | Basement +                       | 60 (Residential Units) |  |  |
|                            |             | Lower Parking                    |                        |  |  |
| E                          | Residential | Floor + Upper<br>Parking Floor + | 48 (Residential Units) |  |  |
| F                          | Residential | 12 Floors                        | 60 (Residential Units) |  |  |