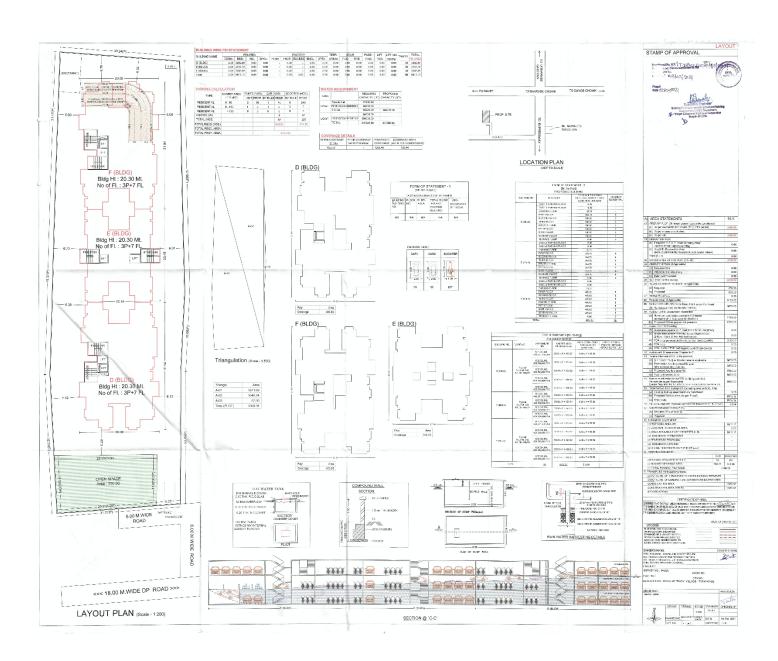

**DATED 23/03/2021** 

Date of Possession : **31.12.2023**Annexure-A : **Certificate of Title**Annexure-B : **7/12 Extract of Land** 

Annexure-C1 : Layout of the Project
Annexure-C2 : Sanction Building Plan
Annexure-C3 : Open Space of Project
Annexure-D : Floor Plan of The Apartment

**WHEREAS** the Promoter has proposed to construct on the project land a scheme comprising of ownership Apartment (Residential), in the name of **"41 ELITE-PHASE-II"** [Herein after referred to as the **"said project"**] consisting of building/floors/units as tabled hereinbelow;

| TOTAL POTENTIAL OF PROJECT |             |                                  |                        |  |  |
|----------------------------|-------------|----------------------------------|------------------------|--|--|
| BUILDING                   | OCCUPATIO   | NUMBER OF                        | TOTAL NUMBER OF        |  |  |
| NUMBER                     | N TYPE      | FLOORS                           | UNITS IN THE           |  |  |
|                            |             |                                  | BUILDING/WING          |  |  |
| D                          | Residential | Basement +                       | 60 (Residential Units) |  |  |
|                            |             | Lower Parking                    |                        |  |  |
| E                          | Residential | Floor + Upper<br>Parking Floor + | 48 (Residential Units) |  |  |
| F                          | Residential | 12 Floors                        | 60 (Residential Units) |  |  |

#### AND

**WHEREAS** the Real Estate Regulatory Authority, Pune has granted registration to the Project proposed on the said land, vide registration for 'D' building bearing no. P52100027929, dated 16/01/2021, vide registration for 'E' building bearing no. P52100027959, dated 21/01/2021, vide registration for 'F' building bearing no. P52100027958, dated 21/01/2021, authenticated copy of the said registration is attached to this agreement at **Annexure-F**.