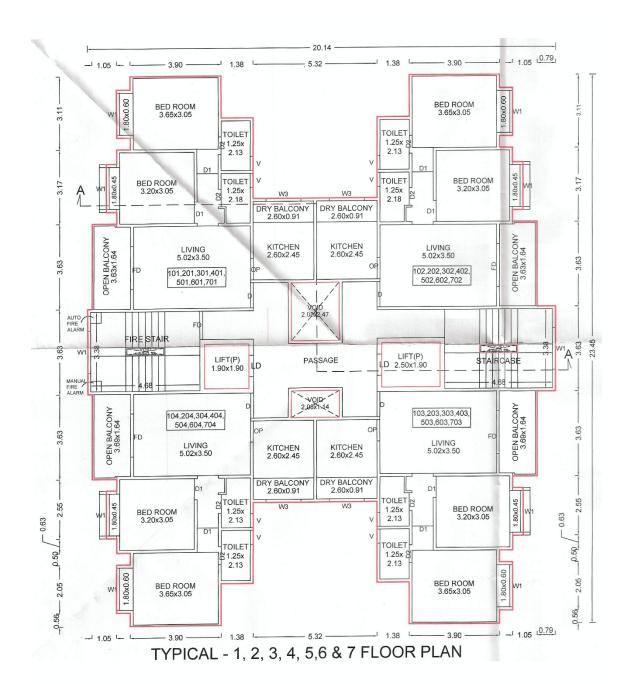

#### **FUTURE SALE OF APARTMENT**

7. The Allottee hereby agrees to purchase from the Promoter and the Promoter hereby agrees to sell to the Allottee **Apartment No. "1001"** admeasuring **55.77 Square Meters** of carpet area, and **Dry/Open** 

Balcony of 8.74 located on the 10th Floor in the Building No. "<<INTRODUCERBUILDING>>" of the project called "41 ELITE" for the agreed consideration of Rs. 44,94,526.00 (RupeesForty Four Lakh Ninety Four Thousand Five Hundred Twenty Six only ) which the price is with discount / anti profiteering benefit on GST (the discount is the full and final benefit being given to the Purchaser by the Promoter and in the event that the Promoter receives any set-back / claim as against the GST paid on the inputs, the same shall not be required to be passed to the Purchaser and the same shall be considered to be part of the discount / anti profiteering benefit being offered by the Promoter to the Purchaser herein) and exclusive of stamp duty, LBT, registration fee and any other taxes levied by the Government. The Promoter and the Allottee have agreed that there shall be no any consideration payable by the Allottee to the Promoter on account of proportionate common areas and facilities so also limited common area appurtenant to the premises. The Promoter herein has allotted to the Allottee right of exclusive use of **One Covered Car Parking** and the allottee agrees that if for any reason it be held that allotment of the Car Park herein to the allottee gets cancelled then the allottee shall not be entitled to ask for refund of any amount or compensation as price herein agreed is only for the said Apartment and allotment is made Ex-Garcia for beneficial enjoyment of the same. The Promoter and the Allottee have agreed that there shall be no any consideration payable by the Allottee to the Promoter on account of parking allotment so also proportionate common areas and facilities so also limited common area appurtenant to the premises. The sale of the said Apartment is on the basis of carpet area only. The Allottee is aware that due to the skirting and variation in plaster, the carpet area varies. The variation may be approximately two to three percent. The Allottee consents for the same and is aware that the consideration being lump sum will not change.