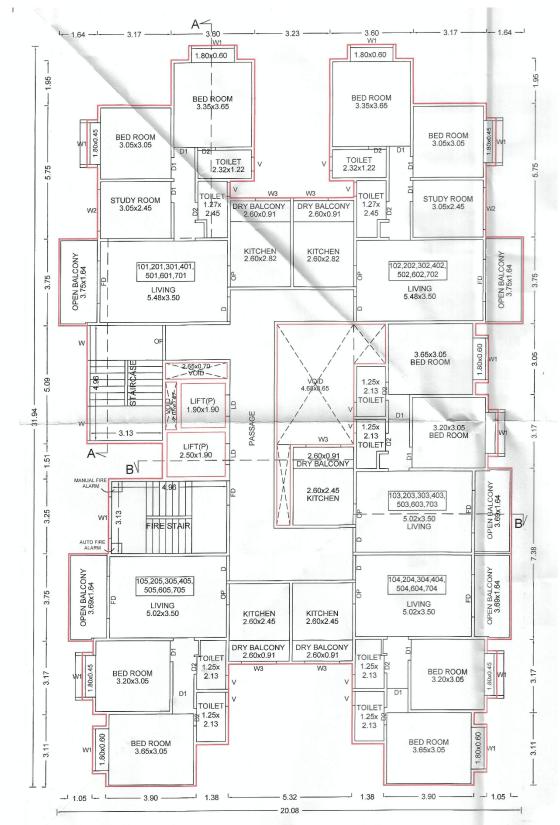

#### **FUTURE SALE OF APARTMENT**

7. The Allottee hereby agrees to purchase from the Promoter and the Promoter hereby agrees to sell to the Allottee **Apartment No. "1001"** admeasuring **55.77 Square Meters** of carpet area, and **Dry/Open** 

Balcony of 8.74 located on the 10th Floor in the Building No. "<<INTRODUCERBUILDING>>" of the project called "41 ELITE" for the agreed consideration of Rs. 44,94,526.00 (RupeesForty Four Lakh Ninety Four Thousand Five Hundred Twenty Six only ) which the price is with discount / anti profiteering benefit on GST (the discount is the full and final benefit being given to the Purchaser by the Promoter and in the event that the Promoter receives any set-back / claim as against the GST paid on the inputs, the same shall not be required to be passed to the Purchaser and the same shall be considered to be part of the discount / anti profiteering benefit being offered by the Promoter to the Purchaser herein) and exclusive of stamp duty, LBT, registration fee and any other taxes levied by the Government. The Promoter and the Allottee have agreed that there shall be no any consideration payable by the Allottee to the Promoter on account of proportionate common areas and facilities so also limited common area appurtenant to the premises. The Promoter herein has allotted to the Allottee right of exclusive use of **One Covered Car Parking** and the allottee agrees that if for any reason it be held that allotment of the Car Park herein to the allottee gets cancelled then the allottee shall not be entitled to ask for refund of any amount or compensation as price herein agreed is only for the said Apartment and allotment is made Ex-Garcia for beneficial enjoyment of the same. The Promoter and the Allottee have agreed that there shall be no any consideration payable by the Allottee to the Promoter on account of parking allotment so also proportionate common areas and facilities so also limited common area appurtenant to the premises. The sale of the said Apartment is on the basis of carpet area only. The Allottee is aware that due to the skirting and variation in plaster, the carpet area varies. The variation may be approximately two to three percent. The Allottee consents for the same and is aware that the consideration being lump sum will not change.