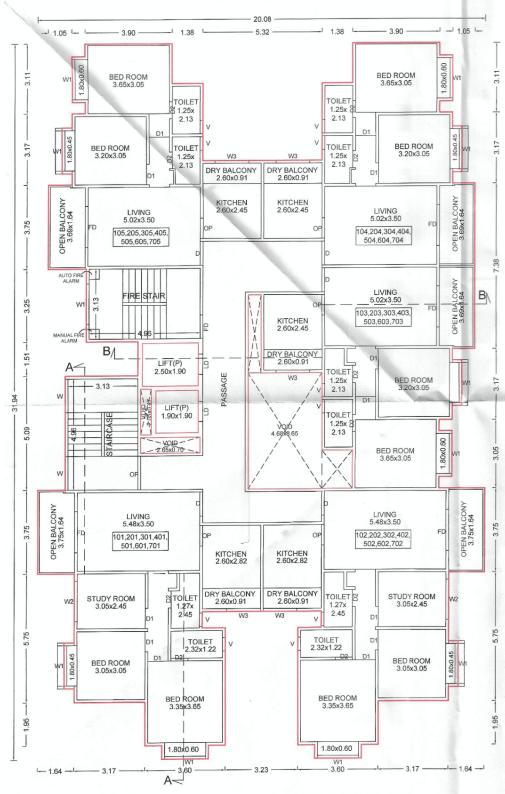

#### **FUTURE SALE OF APARTMENT**

7. The Allottee hereby agrees to purchase from the Promoter and the Promoter hereby agrees to sell to the Allottee **Apartment No. "1001"** admeasuring **55.77 Square Meters** of carpet area, and **Dry/Open** 

Balcony of 8.74 located on the 10th Floor in the Building No. "<<INTRODUCERBUILDING>>" of the project called "41 ELITE" for the agreed consideration of Rs. 44,94,526.00 (RupeesForty Four Lakh Ninety Four Thousand Five Hundred Twenty Six only ) which the price is with discount / anti profiteering benefit on GST (the discount is the full and final benefit being given to the Purchaser by the Promoter and in the event that the Promoter receives any set-back / claim as against the GST paid on the inputs, the same shall not be required to be passed to the Purchaser and the same shall be considered to be part of the discount / anti profiteering benefit being offered by the Promoter to the Purchaser herein) and exclusive of stamp duty, LBT, registration fee and any other taxes levied by the Government. The Promoter and the Allottee have agreed that there shall be no any consideration payable by the Allottee to the Promoter on account of proportionate common areas and facilities so also limited common area appurtenant to the premises. The Promoter herein has allotted to the Allottee right of exclusive use of **One Covered Car Parking** and the allottee agrees that if for any reason it be held that allotment of the Car Park herein to the allottee gets cancelled then the allottee shall not be entitled to ask for refund of any amount or compensation as price herein agreed is only for the said Apartment and allotment is made Ex-Garcia for beneficial enjoyment of the same. The Promoter and the Allottee have agreed that there shall be no any consideration payable by the Allottee to the Promoter on account of parking allotment so also proportionate common areas and facilities so also limited common area appurtenant to the premises. The sale of the said Apartment is on the basis of carpet area only. The Allottee is aware that due to the skirting and variation in plaster, the carpet area varies. The variation may be approximately two to three percent. The Allottee consents for the same and is aware that the consideration being lump sum will not change.