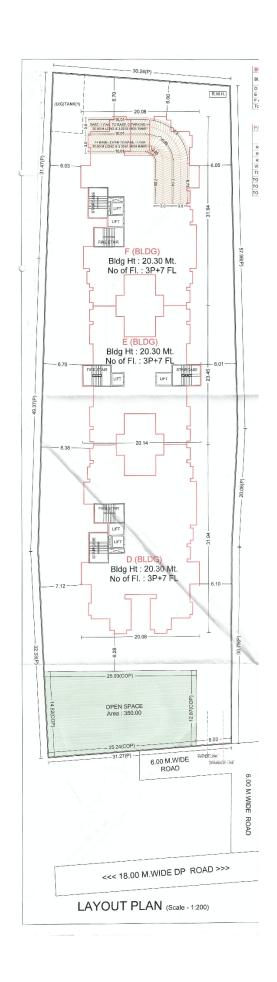

**DATED 23/03/2021** 

Date of Possession : **31.12.2023**Annexure-A : **Certificate of Title**Annexure-B : **7/12 Extract of Land** 

Annexure-C1 : Layout of the Project
Annexure-C2 : Sanction Building Plan
Annexure-C3 : Open Space of Project
Annexure-D : Floor Plan of The Apartment

**WHEREAS** the Promoter has proposed to construct on the project land a scheme comprising of ownership Apartment (Residential), in the name of **"41 ELITE-PHASE-II"** [Herein after referred to as the **"said project"**] consisting of building/floors/units as tabled hereinbelow;

| TOTAL POTENTIAL OF PROJECT |             |                                  |                        |  |  |
|----------------------------|-------------|----------------------------------|------------------------|--|--|
| BUILDING                   | OCCUPATIO   | NUMBER OF                        | TOTAL NUMBER OF        |  |  |
| NUMBER                     | N TYPE      | FLOORS                           | UNITS IN THE           |  |  |
|                            |             |                                  | BUILDING/WING          |  |  |
| D                          | Residential | Basement +                       | 60 (Residential Units) |  |  |
|                            |             | Lower Parking                    |                        |  |  |
| E                          | Residential | Floor + Upper<br>Parking Floor + | 48 (Residential Units) |  |  |
| F                          | Residential | 12 Floors                        | 60 (Residential Units) |  |  |

#### AND

**WHEREAS** the Real Estate Regulatory Authority, Pune has granted registration to the Project proposed on the said land, vide registration for 'D' building bearing no. P52100027929, dated 16/01/2021, vide registration for 'E' building bearing no. P52100027959, dated 21/01/2021, vide registration for 'F' building bearing no. P52100027958, dated 21/01/2021, authenticated copy of the said registration is attached to this agreement at **Annexure-F**.