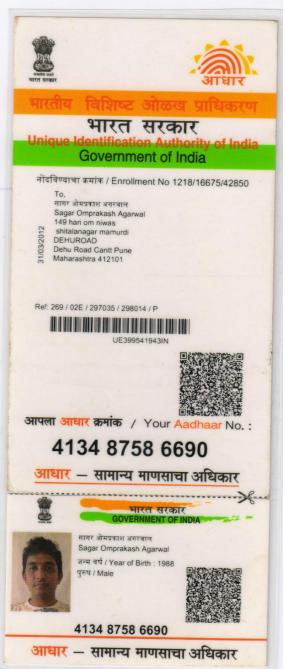

#### MR. SAGAR OMPRAKASH AGARWAL

Age: About 31 Years, Occupation: Business

[PAN: AJXPA8908K]

**RESIDING AT:** 151 SHITLANAGAR, DEHUROAD, PUNE- 412101.

#### M/S. KRISALA INFRACON LLP

[PAN: AASFK3579Q]

Through Its Authorized Signatory;

MR. SAGAR OMPRAKASH AGARWAL

Age: About 31 Years, Occupation: Business

[PAN: AJXPA8908K]

RESIDING AT: 151 SHITLANAGAR, DEHUROAD, PUNE- 412101.