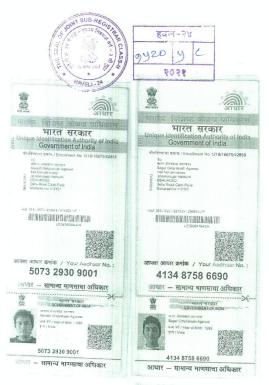

#### AND

1. MR. Mandar Shrikant Agnihotri.

Age: **28**Years, Occupation:

[PAN: BFAPA7781L] / [AADHAR: 314531516260]

<u>RESIDING AT:</u> Flat no 607, Orchard park, near crystal honda showroom, Bavdhan, Pune.