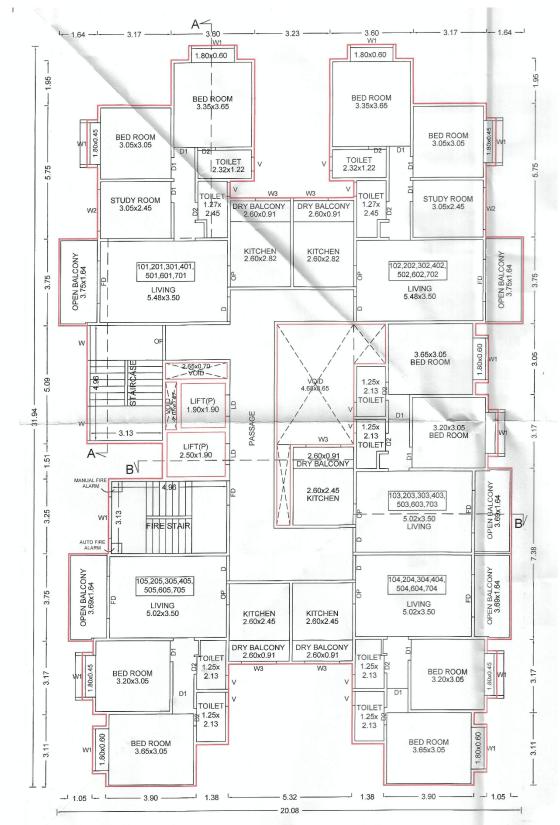

## **FUTURE SALE OF APARTMENT**

7. The Allottee hereby agrees to purchase from the Promoter and the

Promoter hereby agrees to sell to the Allottee **Apartment No. "905"** admeasuring **55.77 Square Meters** of carpet area, and **Dry/Open Balcony** of **8.74** located on the **09th Floor** in the **Building No.** 

"<<INTRODUCERBUILDING>>" of the project called "41 ELITE" for the agreed consideration of Rs. 44,96,196.00 (RupeesForty Four Lakh Ninety Six Thousand One Hundred Ninety Six only ) which the price is with discount / anti profiteering benefit on GST (the discount is the full and final benefit being given to the Purchaser by the Promoter and in the event that the Promoter receives any set-back / claim as against the GST paid on the inputs, the same shall not be required to be passed to the Purchaser and the same shall be considered to be part of the discount / anti profiteering benefit being offered by the Promoter to the Purchaser herein) and exclusive of stamp duty, LBT, registration fee and any other taxes levied by the Government. The Promoter and the Allottee have agreed that there shall be no any consideration payable by the Allottee to the Promoter on account of proportionate common areas and facilities so also limited common area appurtenant to the premises. The Promoter herein has allotted to the Allottee right of exclusive use of **One Covered Car Parking** and the allottee agrees that if for any reason it be held that allotment of the Car Park herein to the allottee gets cancelled then the allottee shall not be entitled to ask for refund of any amount or compensation as price herein agreed is only for the said Apartment and allotment is made Ex-Garcia for beneficial enjoyment of the same. The Promoter and the Allottee have agreed that there shall be no any consideration payable by the Allottee to the Promoter on account of parking allotment so also proportionate common areas and facilities so also limited common area appurtenant to the premises. The sale of the said Apartment is on the basis of carpet area only. The Allottee is aware that due to the skirting and variation in plaster, the carpet area varies. The variation may be approximately two to three percent. The Allottee consents for the same and is aware that the consideration being lump sum will not change.