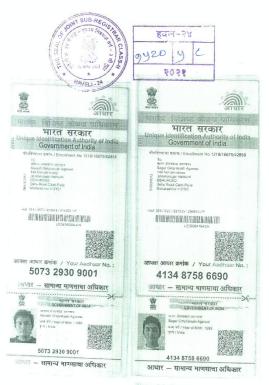

### AND

1. MR. MAHALING MALLIKARJUN KHUBBA.

Age: 37Years, Occupation:

[PAN: ARXPK0344D] / [AADHAR: 321419909282]

RESIDING AT: Vrindavan building, anand nagar, Sr.No. 192, Opp PWD colony, Pune.

2. Mrs..MEGHA MAHALING KHUBBA.

Age: 36 Years, Occupation: . .

[PAN: .] / [<u>AADHAR:</u>]

RESIDING AT: Vrindavan building, anand nagar, Sr.No. 192, Opp PWD colony, Pune

Hereinafter referred to as "THE ALLOTTEE"/"PURCHASER" (Which

expression shall unless it be repugnant to the context or meaning thereof be deemed to mean and include the Allottee, his/her/their successors, heirs and permitted assignees alone so far as the obligations on the part of the Promoter is concerned) **OF THE THIRD PART.** 