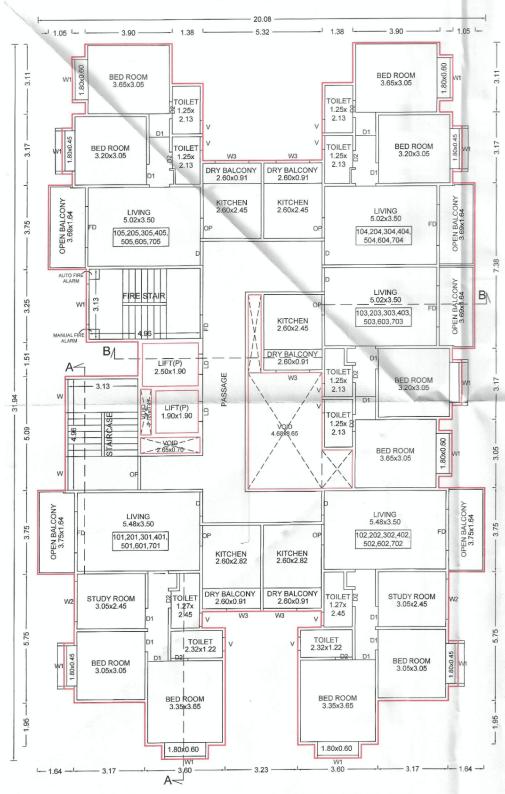

## **FUTURE SALE OF APARTMENT**

7. The Allottee hereby agrees to purchase from the Promoter and the

Promoter hereby agrees to sell to the Allottee **Apartment No. "905"** admeasuring **55.77 Square Meters** of carpet area, and **Dry/Open Balcony** of **8.74** located on the **09th Floor** in the **Building No.** 

"<<INTRODUCERBUILDING>>" of the project called "41 ELITE" for the agreed consideration of Rs. 44,96,196.00 (RupeesForty Four Lakh Ninety Six Thousand One Hundred Ninety Six only ) which the price is with discount / anti profiteering benefit on GST (the discount is the full and final benefit being given to the Purchaser by the Promoter and in the event that the Promoter receives any set-back / claim as against the GST paid on the inputs, the same shall not be required to be passed to the Purchaser and the same shall be considered to be part of the discount / anti profiteering benefit being offered by the Promoter to the Purchaser herein) and exclusive of stamp duty, LBT, registration fee and any other taxes levied by the Government. The Promoter and the Allottee have agreed that there shall be no any consideration payable by the Allottee to the Promoter on account of proportionate common areas and facilities so also limited common area appurtenant to the premises. The Promoter herein has allotted to the Allottee right of exclusive use of **One Covered Car Parking** and the allottee agrees that if for any reason it be held that allotment of the Car Park herein to the allottee gets cancelled then the allottee shall not be entitled to ask for refund of any amount or compensation as price herein agreed is only for the said Apartment and allotment is made Ex-Garcia for beneficial enjoyment of the same. The Promoter and the Allottee have agreed that there shall be no any consideration payable by the Allottee to the Promoter on account of parking allotment so also proportionate common areas and facilities so also limited common area appurtenant to the premises. The sale of the said Apartment is on the basis of carpet area only. The Allottee is aware that due to the skirting and variation in plaster, the carpet area varies. The variation may be approximately two to three percent. The Allottee consents for the same and is aware that the consideration being lump sum will not change.