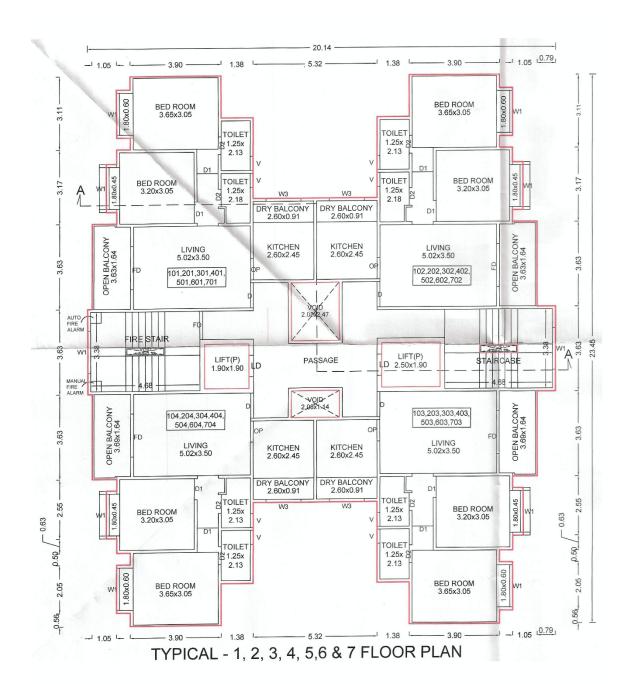

## **FUTURE SALE OF APARTMENT**

7. The Allottee hereby agrees to purchase from the Promoter and the

Promoter hereby agrees to sell to the Allottee **Apartment No. "905"** admeasuring **55.77 Square Meters** of carpet area, and **Dry/Open Balcony** of **8.74** located on the **09th Floor** in the **Building No.** 

"<<INTRODUCERBUILDING>>" of the project called "41 ELITE" for the agreed consideration of Rs. 44,96,196.00 (RupeesForty Four Lakh Ninety Six Thousand One Hundred Ninety Six only ) which the price is with discount / anti profiteering benefit on GST (the discount is the full and final benefit being given to the Purchaser by the Promoter and in the event that the Promoter receives any set-back / claim as against the GST paid on the inputs, the same shall not be required to be passed to the Purchaser and the same shall be considered to be part of the discount / anti profiteering benefit being offered by the Promoter to the Purchaser herein) and exclusive of stamp duty, LBT, registration fee and any other taxes levied by the Government. The Promoter and the Allottee have agreed that there shall be no any consideration payable by the Allottee to the Promoter on account of proportionate common areas and facilities so also limited common area appurtenant to the premises. The Promoter herein has allotted to the Allottee right of exclusive use of **One Covered Car Parking** and the allottee agrees that if for any reason it be held that allotment of the Car Park herein to the allottee gets cancelled then the allottee shall not be entitled to ask for refund of any amount or compensation as price herein agreed is only for the said Apartment and allotment is made Ex-Garcia for beneficial enjoyment of the same. The Promoter and the Allottee have agreed that there shall be no any consideration payable by the Allottee to the Promoter on account of parking allotment so also proportionate common areas and facilities so also limited common area appurtenant to the premises. The sale of the said Apartment is on the basis of carpet area only. The Allottee is aware that due to the skirting and variation in plaster, the carpet area varies. The variation may be approximately two to three percent. The Allottee consents for the same and is aware that the consideration being lump sum will not change.