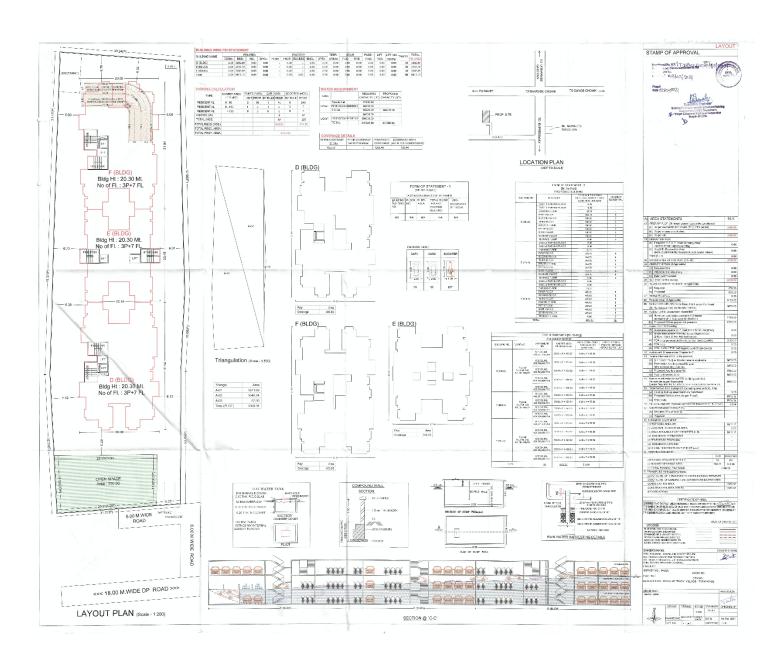

WHEREAS for the purpose of getting the plan sanctioned from the Pimpri Chinchwad Municipal Corporation (PCMC) for the said land, Promoter applied for sanction of layout to the Pimpri Chinchwad Municipal Corporation and accordingly Pimpri Chinchwad Municipal Corporation sanctioned layout plan for the said land vide sanctioned plan bearing No. B.P./Tathawade/92/2020, Dated 08/12/2020 which is revised by sanctioned plan bearing No. B.P./Tathawade/06/2021, Dated 03.03.2021, which is revised by sanctioned plan bearing No. B.P./Tathawade/13/2021, Dated 23.03.2021, thereby sanctioning building plan for the said land, which was also accompanied by the Work Commencement order bearing Commencement Certificate No. B.P./Tathawade/92/2020, Dated 08/12/2020 which is revised by sanctioned plan bearing No. B.P./Tathawade/06/2021, Dated 03.03.2021, which is revised by sanctioned plan bearing No. B.P./Tathawade/13/2021, Dated 23.03.2021. AND

**WHEREAS** the Promoter has proposed to construct on the project land a scheme comprising of ownership Apartment (Residential), in the name of **"41 ELITE-PHASE-II"** [Herein after referred to as the **"said project"**] consisting of building/floors/units as tabled hereinbelow;

| TOTAL POTENTIAL OF PROJECT |             |                                  |                        |  |  |
|----------------------------|-------------|----------------------------------|------------------------|--|--|
| BUILDING                   | OCCUPATIO   | NUMBER OF                        | TOTAL NUMBER OF        |  |  |
| NUMBER                     | N TYPE      | FLOORS                           | UNITS IN THE           |  |  |
|                            |             |                                  | BUILDING/WING          |  |  |
| D                          | Residential | Basement +                       | 60 (Residential Units) |  |  |
|                            |             | Lower Parking                    |                        |  |  |
| E                          | Residential | Floor + Upper<br>Parking Floor + | 48 (Residential Units) |  |  |
| F                          | Residential | 12 Floors                        | 60 (Residential Units) |  |  |

(hereinafter referred to as the "Said Building/s" for the sake of brevity).

AND

**WHEREAS** the Real Estate Regulatory Authority, Pune has granted registration to the Project proposed on the said land, vide registration for 'D' building bearing no. P52100027929, dated 16/01/2021, vide registration for 'E' building bearing no. P52100027959, dated 21/01/2021, vide registration for 'F' building bearing no. P52100027958, dated 21/01/2021, authenticated copy of the said registration is attached to this agreement at **Annexure-F**.