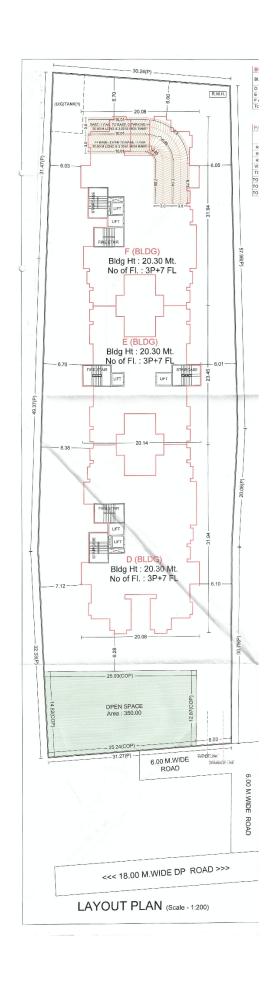

WHEREAS for the purpose of getting the plan sanctioned from the Pimpri Chinchwad Municipal Corporation (PCMC) for the said land, Promoter applied for sanction of layout to the Pimpri Chinchwad Municipal Corporation and accordingly Pimpri Chinchwad Municipal Corporation sanctioned layout plan for the said land vide sanctioned plan bearing No. B.P./Tathawade/92/2020, Dated 08/12/2020 which is revised by sanctioned plan bearing No. B.P./Tathawade/06/2021, Dated 03.03.2021, which is revised by sanctioned plan bearing No. B.P./Tathawade/13/2021, Dated 23.03.2021, thereby sanctioning building plan for the said land, which was also accompanied by the Work Commencement order bearing Commencement Certificate No. B.P./Tathawade/92/2020, Dated 08/12/2020 which is revised by sanctioned plan bearing No. B.P./Tathawade/06/2021, Dated 03.03.2021, which is revised by sanctioned plan bearing No. B.P./Tathawade/13/2021, Dated 23.03.2021. AND

**WHEREAS** the Promoter has proposed to construct on the project land a scheme comprising of ownership Apartment (Residential), in the name of **"41 ELITE-PHASE-II"** [Herein after referred to as the **"said project"**] consisting of building/floors/units as tabled hereinbelow;

| TOTAL POTENTIAL OF PROJECT |             |                                  |                        |  |  |
|----------------------------|-------------|----------------------------------|------------------------|--|--|
| BUILDING                   | OCCUPATIO   | NUMBER OF                        | TOTAL NUMBER OF        |  |  |
| NUMBER                     | N TYPE      | FLOORS                           | UNITS IN THE           |  |  |
|                            |             |                                  | BUILDING/WING          |  |  |
| D                          | Residential | Basement +                       | 60 (Residential Units) |  |  |
|                            |             | Lower Parking                    |                        |  |  |
| E                          | Residential | Floor + Upper<br>Parking Floor + | 48 (Residential Units) |  |  |
| F                          | Residential | 12 Floors                        | 60 (Residential Units) |  |  |

(hereinafter referred to as the "Said Building/s" for the sake of brevity).

AND

**WHEREAS** the Real Estate Regulatory Authority, Pune has granted registration to the Project proposed on the said land, vide registration for 'D' building bearing no. P52100027929, dated 16/01/2021, vide registration for 'E' building bearing no. P52100027959, dated 21/01/2021, vide registration for 'F' building bearing no. P52100027958, dated 21/01/2021, authenticated copy of the said registration is attached to this agreement at **Annexure-F**.