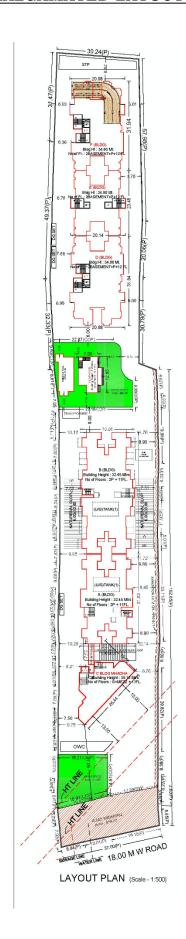

WHEREAS for the purpose of getting the plan sanctioned from the Pimpri Chinchwad Municipal Corporation (PCMC) for the said land, Promoter applied for sanction of layout to the Pimpri Chinchwad Municipal Corporation and accordingly Pimpri Chinchwad Municipal Corporation sanctioned layout plan for the said land vide sanctioned plan bearing No. B.P./Tathawade/92/2020, Dated 08/12/2020 which is revised by sanctioned plan bearing No. B.P./Tathawade/06/2021, Dated 03.03.2021, which is revised by sanctioned plan bearing No. B.P./Tathawade/13/2021, Dated 23.03.2021, thereby sanctioning building plan for the said land, which was also accompanied by the Work Commencement order bearing Commencement Certificate No. B.P./Tathawade/92/2020, Dated 08/12/2020 which is revised by sanctioned plan bearing No. B.P./Tathawade/06/2021, Dated 03.03.2021, which is revised by sanctioned plan bearing No. B.P./Tathawade/13/2021, Dated 23.03.2021. AND

## **FLOOR SPACE INDEX (FSI)**

3. The Promoter hereby declares that the Floor Space Index utilized for sanction of buildings (41 Elite - Building Nos. D, E and F) is as per the

layout and building construction plans sanctioned by PCMC vide CC No. BP/Tathawade/92/2020, dated 08/12/2020, revised CC No. B.P./Tathawade/06/2021, Dated 03.03.2021 and revised CC No. B.P./Tathawade/13/2021, Dated 23.03.2021, and the Allottee has/have confirmed the same. The Allottee has/have given his/her/their irrevocable consent for the amalgamation of said land with adjacent property and to get the layout as well as building construction plans duly revised from time to time.