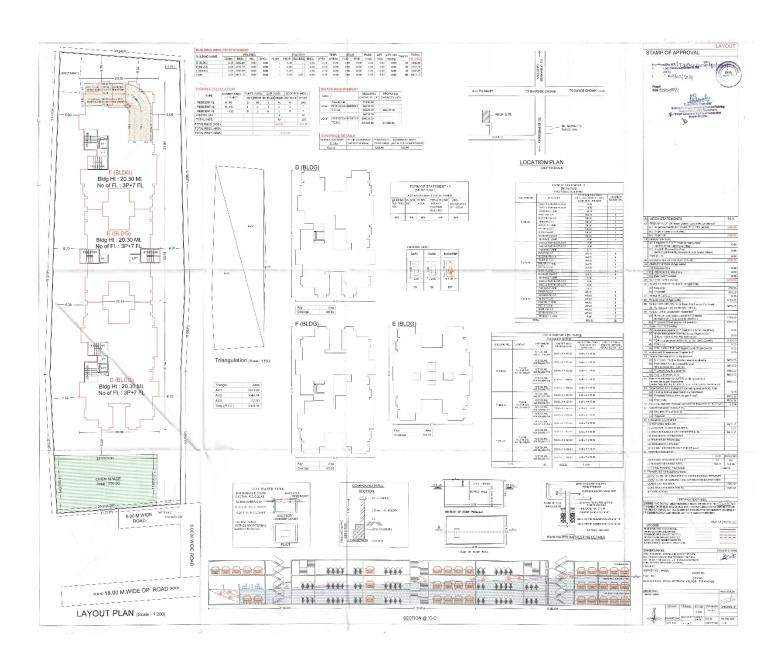

WHEREAS for the purpose of getting the plan sanctioned from the Pimpri Chinchwad Municipal Corporation (PCMC) for the said land, Promoter applied for sanction of layout to the Pimpri Chinchwad Municipal Corporation and accordingly Pimpri Chinchwad Municipal Corporation sanctioned layout plan for the said land vide sanctioned plan bearing No. B.P./Tathawade/92/2020, Dated 08/12/2020 which is revised by sanctioned plan bearing No. B.P./Tathawade/06/2021, Dated 03.03.2021, which is revised by sanctioned plan bearing No. B.P./Tathawade/13/2021, Dated 23.03.2021, thereby sanctioning building plan for the said land, which was also accompanied by the Work Commencement order bearing Commencement Certificate No. B.P./Tathawade/92/2020, Dated 08/12/2020 which is revised by sanctioned plan bearing No. B.P./Tathawade/06/2021, Dated 03.03.2021, which is revised by sanctioned plan bearing No. B.P./Tathawade/13/2021, Dated 23.03.2021. AND

**WHEREAS** the Promoter has proposed to construct on the project land a scheme comprising of ownership Apartment (Residential), in the name of **"41 ELITE-PHASE-II"** [Herein after referred to as the **"said project"**] consisting of building/floors/units as tabled hereinbelow;

| TOTAL POTENTIAL OF PROJECT |             |                                  |                        |  |  |  |
|----------------------------|-------------|----------------------------------|------------------------|--|--|--|
| BUILDING                   | OCCUPATIO   | NUMBER OF                        | TOTAL NUMBER OF        |  |  |  |
| NUMBER                     | N TYPE      | FLOORS                           | UNITS IN THE           |  |  |  |
|                            |             |                                  | BUILDING/WING          |  |  |  |
| D                          | Residential | Basement +                       | 60 (Residential Units) |  |  |  |
|                            |             | Lower Parking                    |                        |  |  |  |
| E                          | Residential | Floor + Upper<br>Parking Floor + | 48 (Residential Units) |  |  |  |
| F                          | Residential | 12 Floors                        | 60 (Residential Units) |  |  |  |

(hereinafter referred to as the "Said Building/s" for the sake of brevity). AND

**WHEREAS** the Real Estate Regulatory Authority, Pune has granted registration to the Project proposed on the said land, vide registration for 'D' building bearing no. P52100027929, dated 16/01/2021, vide registration for 'E' building bearing no. P52100027959, dated 21/01/2021, vide registration for 'F' building bearing no. P52100027958, dated 21/01/2021, authenticated copy of the said registration is attached to this agreement at **Annexure-F**.

## **FLOOR SPACE INDEX (FSI)**

3. The Promoter hereby declares that the Floor Space Index utilized for sanction of buildings (41 Elite - Building Nos. D, E and F) is as per the

layout and building construction plans sanctioned by PCMC vide CC No. BP/Tathawade/92/2020, dated 08/12/2020, revised CC No. B.P./Tathawade/06/2021, Dated 03.03.2021 and revised CC No. B.P./Tathawade/13/2021, Dated 23.03.2021, and the Allottee has/have confirmed the same. The Allottee has/have given his/her/their irrevocable consent for the amalgamation of said land with adjacent property and to get the layout as well as building construction plans duly revised from time to time.