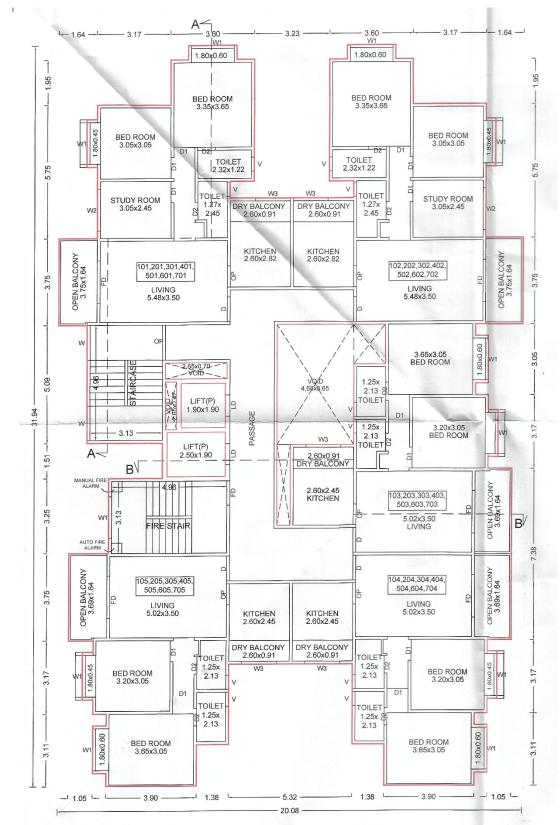

## **FUTURE SALE OF APARTMENT**

7. The Allottee hereby agrees to purchase from the Promoter and the Promoter hereby agrees to sell to the Allottee Apartment No. "802" admeasuring 68.25 Square Meters of carpet area, and Dry/Open Balcony of 8.99 located on the O8th Floor in the Building No. "<<INTRODUCERBUILDING>>" of the project called "41 ELITE" for the agreed consideration of Rs. 56,65,138.00 (RupeesFifty Six Lakh Sixty Five Thousand One Hundred Thirty Eight only ) which the price is with discount / anti profiteering benefit on GST (the discount is the full and final benefit being given to the Purchaser by the Promoter and in the event that the Promoter receives any set-back / claim as against the GST paid on the inputs, the same shall not be required to be passed to the Purchaser and the same shall be considered to be part of the discount / anti profiteering benefit being offered by the Promoter to the Purchaser herein) and exclusive of stamp duty, LBT, registration fee and any other taxes levied by the Government. The Promoter and the Allottee have agreed that there shall be no any consideration payable by the Allottee to the Promoter on account of proportionate common areas and facilities so also limited common area appurtenant to the premises. The Promoter herein has allotted to the Allottee right of exclusive use of **One** Covered Car Parking and the allottee agrees that if for any reason it be held that allotment of the Car Park herein to the allottee gets cancelled then the allottee shall not be entitled to ask for refund of any amount or compensation as price herein agreed is only for the said Apartment and allotment is made Ex-Garcia for beneficial enjoyment of the same. The Promoter and the Allottee have agreed that there shall be no any consideration payable by the Allottee to the Promoter on account of parking allotment so also proportionate common areas and facilities so also limited common area appurtenant to the premises. The sale of the said Apartment is on the basis of carpet area only. The Allottee is aware that due to the skirting and variation in plaster, the carpet area varies. The variation may be approximately two to three percent. The Allottee consents for the same and is aware that the consideration being lump sum will not change.