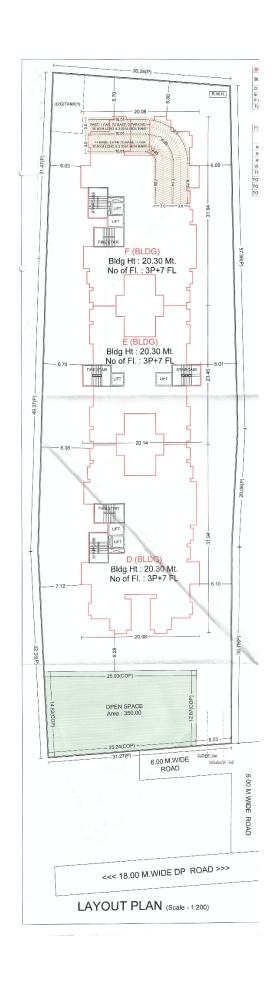

WHEREAS for the purpose of getting the plan sanctioned from the Pimpri Chinchwad Municipal Corporation (PCMC) for the said land, Promoter applied for sanction of layout to the Pimpri Chinchwad Municipal Corporation and accordingly Pimpri Chinchwad Municipal Corporation sanctioned layout plan for the said land vide sanctioned plan bearing No. B.P./Tathawade/92/2020, Dated 08/12/2020 which is revised by sanctioned plan bearing No. B.P./Tathawade/06/2021, Dated 03.03.2021, which is revised by sanctioned plan bearing No. B.P./Tathawade/13/2021, Dated 23.03.2021, thereby sanctioning building plan for the said land, which was also accompanied by the Work Commencement order bearing Commencement Certificate No. B.P./Tathawade/92/2020, Dated 08/12/2020 which is revised by sanctioned plan bearing No. B.P./Tathawade/06/2021, Dated 03.03.2021, which is revised by sanctioned plan bearing No. B.P./Tathawade/13/2021, Dated 23.03.2021. AND

**WHEREAS** the Promoter has proposed to construct on the project land a scheme comprising of ownership Apartment (Residential), in the name of **"41 ELITE-PHASE-II"** [Herein after referred to as the **"said project"**] consisting of building/floors/units as tabled hereinbelow;

| TOTAL POTENTIAL OF PROJECT |             |                                  |                        |  |  |  |
|----------------------------|-------------|----------------------------------|------------------------|--|--|--|
| BUILDING                   | OCCUPATIO   | NUMBER OF                        | TOTAL NUMBER OF        |  |  |  |
| NUMBER                     | N TYPE      | FLOORS                           | UNITS IN THE           |  |  |  |
|                            |             |                                  | BUILDING/WING          |  |  |  |
| D                          | Residential | Basement +                       | 60 (Residential Units) |  |  |  |
|                            |             | Lower Parking                    |                        |  |  |  |
| E                          | Residential | Floor + Upper<br>Parking Floor + | 48 (Residential Units) |  |  |  |
| F                          | Residential | 12 Floors                        | 60 (Residential Units) |  |  |  |

(hereinafter referred to as the "Said Building/s" for the sake of brevity). AND

**WHEREAS** the Real Estate Regulatory Authority, Pune has granted registration to the Project proposed on the said land, vide registration for 'D' building bearing no. P52100027929, dated 16/01/2021, vide registration for 'E' building bearing no. P52100027959, dated 21/01/2021, vide registration for 'F' building bearing no. P52100027958, dated 21/01/2021, authenticated copy of the said registration is attached to this agreement at **Annexure-F**.

## **FLOOR SPACE INDEX (FSI)**

3. The Promoter hereby declares that the Floor Space Index utilized for sanction of buildings (41 Elite - Building Nos. D, E and F) is as per the

layout and building construction plans sanctioned by PCMC vide CC No. BP/Tathawade/92/2020, dated 08/12/2020, revised CC No. B.P./Tathawade/06/2021, Dated 03.03.2021 and revised CC No. B.P./Tathawade/13/2021, Dated 23.03.2021, and the Allottee has/have confirmed the same. The Allottee has/have given his/her/their irrevocable consent for the amalgamation of said land with adjacent property and to get the layout as well as building construction plans duly revised from time to time.