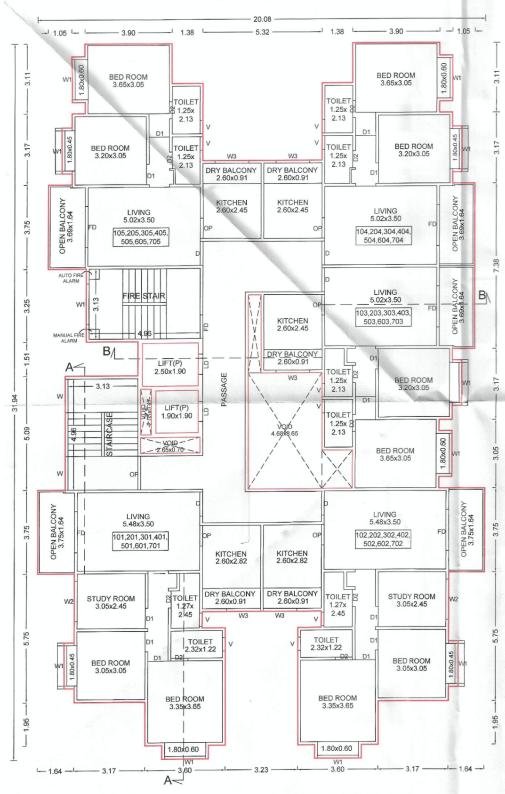

## **FUTURE SALE OF APARTMENT**

7. The Allottee hereby agrees to purchase from the Promoter and the Promoter hereby agrees to sell to the Allottee Apartment No. "802" admeasuring 68.25 Square Meters of carpet area, and Dry/Open Balcony of 8.99 located on the O8th Floor in the Building No. "<<INTRODUCERBUILDING>>" of the project called "41 ELITE" for the agreed consideration of Rs. 56,65,138.00 (RupeesFifty Six Lakh Sixty Five Thousand One Hundred Thirty Eight only ) which the price is with discount / anti profiteering benefit on GST (the discount is the full and final benefit being given to the Purchaser by the Promoter and in the event that the Promoter receives any set-back / claim as against the GST paid on the inputs, the same shall not be required to be passed to the Purchaser and the same shall be considered to be part of the discount / anti profiteering benefit being offered by the Promoter to the Purchaser herein) and exclusive of stamp duty, LBT, registration fee and any other taxes levied by the Government. The Promoter and the Allottee have agreed that there shall be no any consideration payable by the Allottee to the Promoter on account of proportionate common areas and facilities so also limited common area appurtenant to the premises. The Promoter herein has allotted to the Allottee right of exclusive use of **One** Covered Car Parking and the allottee agrees that if for any reason it be held that allotment of the Car Park herein to the allottee gets cancelled then the allottee shall not be entitled to ask for refund of any amount or compensation as price herein agreed is only for the said Apartment and allotment is made Ex-Garcia for beneficial enjoyment of the same. The Promoter and the Allottee have agreed that there shall be no any consideration payable by the Allottee to the Promoter on account of parking allotment so also proportionate common areas and facilities so also limited common area appurtenant to the premises. The sale of the said Apartment is on the basis of carpet area only. The Allottee is aware that due to the skirting and variation in plaster, the carpet area varies. The variation may be approximately two to three percent. The Allottee consents for the same and is aware that the consideration being lump sum will not change.