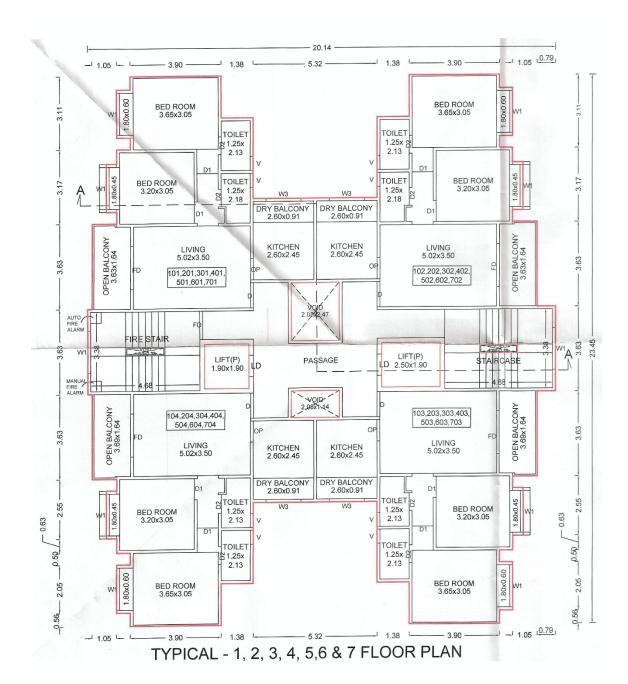

## **FUTURE SALE OF APARTMENT**

7. The Allottee hereby agrees to purchase from the Promoter and the Promoter hereby agrees to sell to the Allottee Apartment No. "802" admeasuring 68.25 Square Meters of carpet area, and Dry/Open Balcony of 8.99 located on the O8th Floor in the Building No. "<<INTRODUCERBUILDING>>" of the project called "41 ELITE" for the agreed consideration of Rs. 56,65,138.00 (RupeesFifty Six Lakh Sixty Five Thousand One Hundred Thirty Eight only ) which the price is with discount / anti profiteering benefit on GST (the discount is the full and final benefit being given to the Purchaser by the Promoter and in the event that the Promoter receives any set-back / claim as against the GST paid on the inputs, the same shall not be required to be passed to the Purchaser and the same shall be considered to be part of the discount / anti profiteering benefit being offered by the Promoter to the Purchaser herein) and exclusive of stamp duty, LBT, registration fee and any other taxes levied by the Government. The Promoter and the Allottee have agreed that there shall be no any consideration payable by the Allottee to the Promoter on account of proportionate common areas and facilities so also limited common area appurtenant to the premises. The Promoter herein has allotted to the Allottee right of exclusive use of **One** Covered Car Parking and the allottee agrees that if for any reason it be held that allotment of the Car Park herein to the allottee gets cancelled then the allottee shall not be entitled to ask for refund of any amount or compensation as price herein agreed is only for the said Apartment and allotment is made Ex-Garcia for beneficial enjoyment of the same. The Promoter and the Allottee have agreed that there shall be no any consideration payable by the Allottee to the Promoter on account of parking allotment so also proportionate common areas and facilities so also limited common area appurtenant to the premises. The sale of the said Apartment is on the basis of carpet area only. The Allottee is aware that due to the skirting and variation in plaster, the carpet area varies. The variation may be approximately two to three percent. The Allottee consents for the same and is aware that the consideration being lump sum will not change.