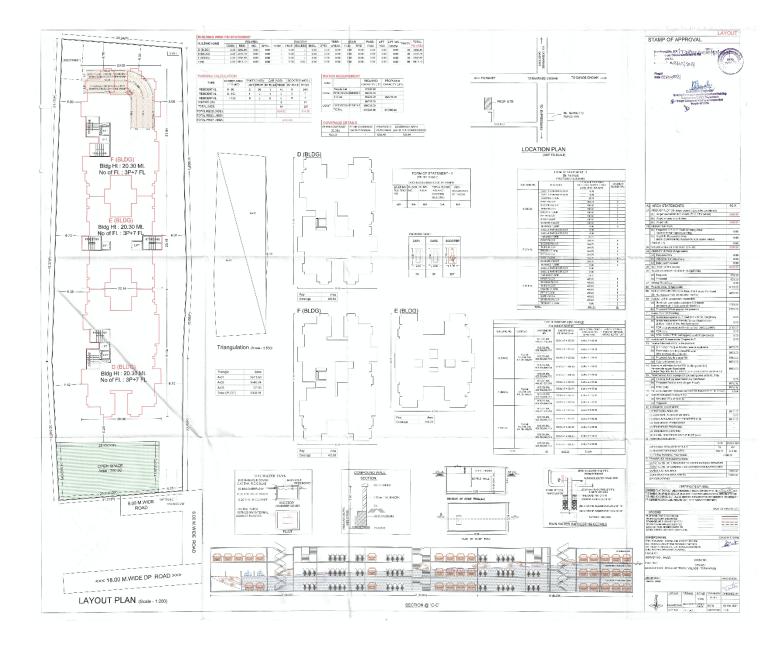

**WHEREAS** the Promoter has proposed to construct on the project land a scheme comprising of ownership Apartment (Residential), in the name of **"41 ELITE-PHASE-II"** [Herein after referred to as the **"said project"**] consisting of building/floors/units as tabled hereinbelow;

| TOTAL POTENTIAL OF PROJECT |             |                                  |                        |  |  |  |
|----------------------------|-------------|----------------------------------|------------------------|--|--|--|
| BUILDING                   | OCCUPATIO   | NUMBER OF                        | TOTAL NUMBER OF        |  |  |  |
| NUMBER                     | N TYPE      | FLOORS                           | UNITS IN THE           |  |  |  |
|                            |             |                                  | <b>BUILDING/WING</b>   |  |  |  |
| D                          | Residential | Basement +                       | 60 (Residential Units) |  |  |  |
|                            |             | Lower Parking                    |                        |  |  |  |
| E                          | Residential | Floor + Upper<br>Parking Floor + | 48 (Residential Units) |  |  |  |
| F                          | Residential | 12 Floors                        | 60 (Residential Units) |  |  |  |

(hereinafter referred to as the "**Said Building/s**" for the sake of brevity). **AND**  **WHEREAS** the Real Estate Regulatory Authority, Pune has granted registration to the Project proposed on the said land, vide registration for 'D' building bearing no. P52100027929, dated 16/01/2021, vide registration for 'E' building bearing no. P52100027959, dated 21/01/2021, vide registration for 'F' building bearing no. P52100027958, dated 21/01/2021, authenticated copy of the said registration is attached to this agreement at **Annexure-F**.