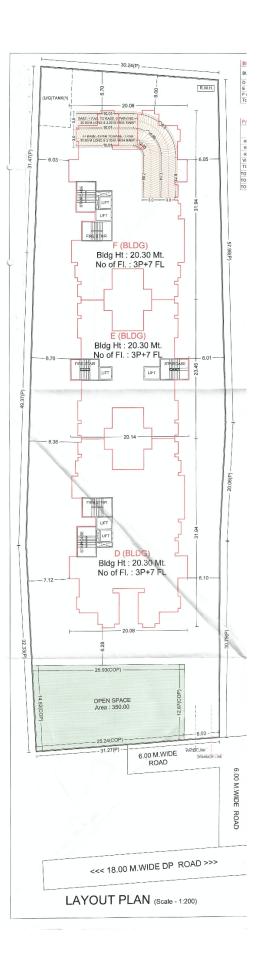

**WHEREAS** the Promoter has proposed to construct on the project land a scheme comprising of ownership Apartment (Residential), in the name of **"41 ELITE-PHASE-II"** [Herein after referred to as the **"said project"**] consisting of building/floors/units as tabled hereinbelow;

| TOTAL POTENTIAL OF PROJECT |             |                                  |                        |  |  |  |
|----------------------------|-------------|----------------------------------|------------------------|--|--|--|
| BUILDING                   | OCCUPATIO   | NUMBER OF                        | TOTAL NUMBER OF        |  |  |  |
| NUMBER                     | N TYPE      | FLOORS                           | UNITS IN THE           |  |  |  |
|                            |             |                                  | <b>BUILDING/WING</b>   |  |  |  |
| D                          | Residential | Basement +                       | 60 (Residential Units) |  |  |  |
|                            |             | Lower Parking                    |                        |  |  |  |
| E                          | Residential | Floor + Upper<br>Parking Floor + | 48 (Residential Units) |  |  |  |
| F                          | Residential | 12 Floors                        | 60 (Residential Units) |  |  |  |

(hereinafter referred to as the "**Said Building/s**" for the sake of brevity). **AND**  **WHEREAS** the Real Estate Regulatory Authority, Pune has granted registration to the Project proposed on the said land, vide registration for 'D' building bearing no. P52100027929, dated 16/01/2021, vide registration for 'E' building bearing no. P52100027959, dated 21/01/2021, vide registration for 'F' building bearing no. P52100027958, dated 21/01/2021, authenticated copy of the said registration is attached to this agreement at **Annexure-F**.