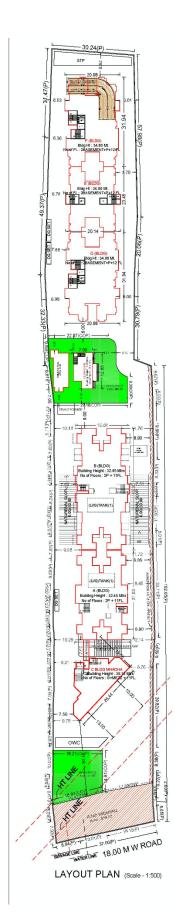

WHEREAS for the purpose of getting the plan sanctioned from the Pimpri Chinchwad Municipal Corporation ('PCMC') for the said land, Promoter applied for sanction of layout to the Pimpri Chinchwad Municipal Corporation and accordingly Pimpri Chinchwad Municipal Corporation sanctioned layout plan for the said land vide sanctioned plan bearing No. B.P./Tathawade/92/2020, Dated 08/12/2020 which is revised by sanctioned plan bearing No. B.P./Tathawade/06/2021, Dated 03.03.2021, which is revised by sanctioned plan bearing No. B.P./Tathawade/13/2021, Dated 23.03.2021, thereby sanctioning building plan for the said land, which was also accompanied by the Work Commencement order bearing Commencement Certificate No. B.P./Tathawade/92/2020, Dated 08/12/2020 which is revised by sanctioned plan bearing No. B.P./Tathawade/06/2021, Dated 03.03.2021, which is revised by sanctioned plan bearing No. B.P./Tathawade/92/2020, Dated 08/12/2020 which is revised by sanctioned plan bearing No. B.P./Tathawade/06/2021, Dated 03.03.2021, which is revised by sanctioned plan bearing No. B.P./Tathawade/13/2021, Dated 23.03.2021. AND

**WHEREAS** the Promoter has proposed to construct on the project land a scheme comprising of ownership Apartment (Residential), in the name of **"41 ELITE-PHASE-II"** [Herein after referred to as the **"said project"**] consisting of building/floors/units as tabled hereinbelow;

| TOTAL POTENTIAL OF PROJECT |             |                                  |                        |  |  |  |
|----------------------------|-------------|----------------------------------|------------------------|--|--|--|
| BUILDING                   | OCCUPATIO   | NUMBER OF                        | TOTAL NUMBER OF        |  |  |  |
| NUMBER                     | N TYPE      | FLOORS                           | UNITS IN THE           |  |  |  |
|                            |             |                                  | <b>BUILDING/WING</b>   |  |  |  |
| D                          | Residential | Basement +                       | 60 (Residential Units) |  |  |  |
|                            |             | Lower Parking                    |                        |  |  |  |
| E                          | Residential | Floor + Upper<br>Parking Floor + | 48 (Residential Units) |  |  |  |
| F                          | Residential | 12 Floors                        | 60 (Residential Units) |  |  |  |