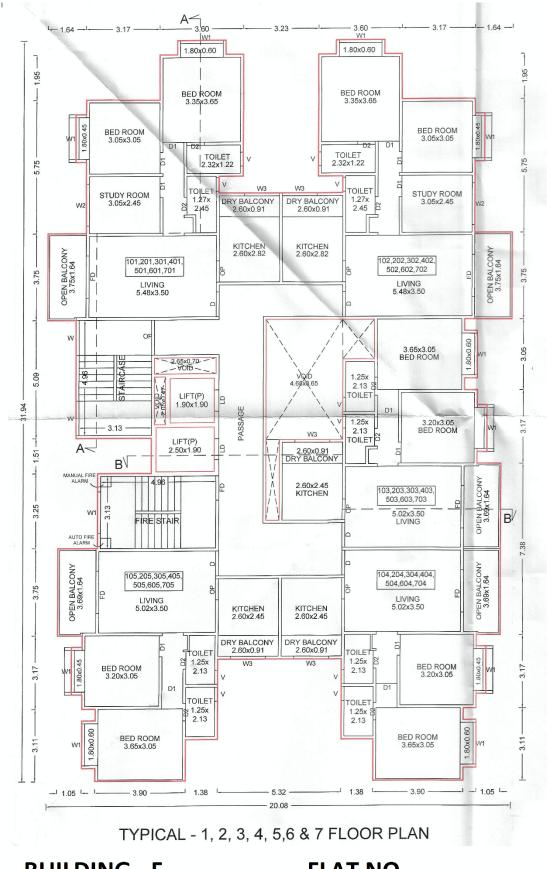

# **FUTURE SALE OF APARTMENT**

 The Allottee hereby agrees to purchase from the Promoter and the Promoter hereby agrees to sell to the Allottee Apartment No. "903" admeasuring 55.77 Square Meters of carpet area, and Dry/Open

Balcony of 8.74 located on the 09th Floor in the Building No. "<<INTRODUCERBUILDING>>" of the project called "41 ELITE" for the agreed consideration of Rs. 44,96,190.00 (RupeesForty Four Lakh Ninety Six Thousand One Hundred Ninety only ) which the price is with discount / anti profiteering benefit on GST (the discount is the full and final benefit being given to the Purchaser by the Promoter and in the event that the Promoter receives any set-back / claim as against the GST paid on the inputs, the same shall not be required to be passed to the Purchaser and the same shall be considered to be part of the discount / anti profiteering benefit being offered by the Promoter to the Purchaser herein) and exclusive of stamp duty, LBT, registration fee and any other taxes levied by the Government. The Promoter and the Allottee have agreed that there shall be no any consideration payable by the Allottee to the Promoter on account of proportionate common areas and facilities so also limited common area appurtenant to the premises. The Promoter herein has allotted to the Allottee right of exclusive use of **One Covered Car Parking** and the allottee agrees that if for any reason it be held that allotment of the Car Park herein to the allottee gets cancelled then the allottee shall not be entitled to ask for refund of any amount or compensation as price herein agreed is only for the said Apartment and allotment is made Ex-Garcia for beneficial enjoyment of the same. The Promoter and the Allottee have agreed that there shall be no any consideration payable by the Allottee to the Promoter on account of parking allotment so also proportionate common areas and facilities so also limited common area appurtenant to the premises. The sale of the said Apartment is on the basis of carpet area only. The Allottee is aware that due to the skirting and variation in plaster, the carpet area varies. The variation may be approximately two to three percent. The Allottee consents for the same and is aware that the consideration being lump sum will not change.