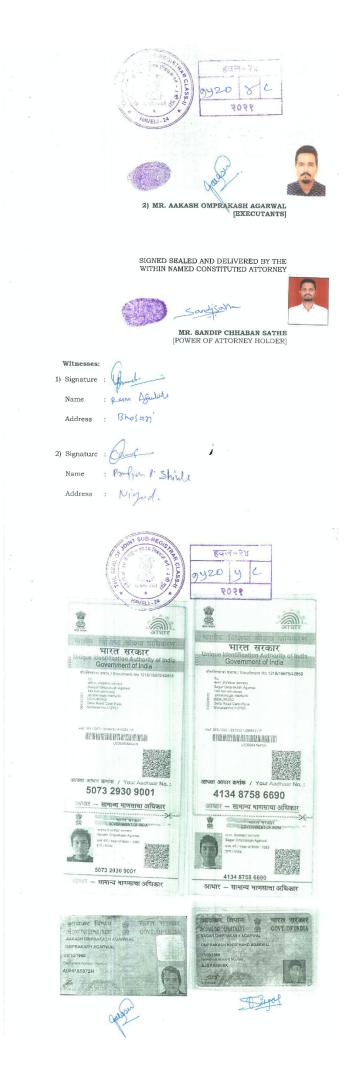

M/S. KRISALA INFRACON LLP [PAN: AASFK3579Q]

Through Its Authorized Signatory; <u>MR. SAGAR OMPRAKASH AGARWAL</u> Age: About 31 Years, Occupation: Business [PAN: AJXPA8908K] RESIDING AT: 151 SHITLANAGAR, DEHUROAD, PUNE- 412101.