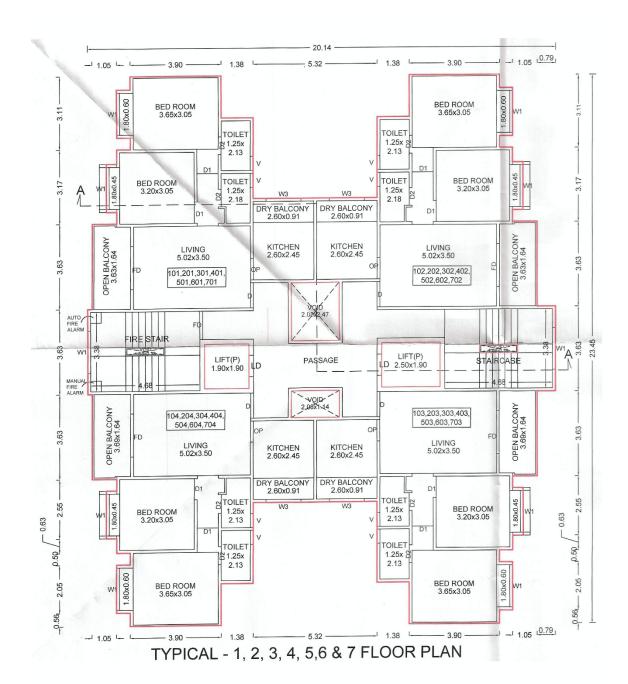

#### **FUTURE SALE OF APARTMENT**

7. The Allottee hereby agrees to purchase from the Promoter and the

Promoter hereby agrees to sell to the Allottee **Apartment No. "302"** admeasuring **55.77 Square Meters** of carpet area, and **Dry/Open Balcony** of **8.74** located on the **03rd Floor** in the **Building No.** 

"<<INTRODUCERBUILDING>>" of the project called "41 ELITE" for the agreed consideration of Rs. 44,96,667.00 (RupeesForty Four Lakh Ninety Six Thousand Six Hundred Sixty Seven only ) which the price is with discount / anti profiteering benefit on GST (the discount is the full and final benefit being given to the Purchaser by the Promoter and in the event that the Promoter receives any set-back / claim as against the GST paid on the inputs, the same shall not be required to be passed to the Purchaser and the same shall be considered to be part of the discount / anti profiteering benefit being offered by the Promoter to the Purchaser herein) and exclusive of stamp duty, LBT, registration fee and any other taxes levied by the Government. The Promoter and the Allottee have agreed that there shall be no any consideration payable by the Allottee to the Promoter on account of proportionate common areas and facilities so also limited common area appurtenant to the premises. The Promoter herein has allotted to the Allottee right of exclusive use of **One Covered Car Parking** and the allottee agrees that if for any reason it be held that allotment of the Car Park herein to the allottee gets cancelled then the allottee shall not be entitled to ask for refund of any amount or compensation as price herein agreed is only for the said Apartment and allotment is made Ex-Garcia for beneficial enjoyment of the same. The Promoter and the Allottee have agreed that there shall be no any consideration payable by the Allottee to the Promoter on account of parking allotment so also proportionate common areas and facilities so also limited common area appurtenant to the premises. The sale of the said Apartment is on the basis of carpet area only. The Allottee is aware that due to the skirting and variation in plaster, the carpet area varies. The variation may be approximately two to three percent. The Allottee consents for the same and is aware that the consideration being lump sum will not change.