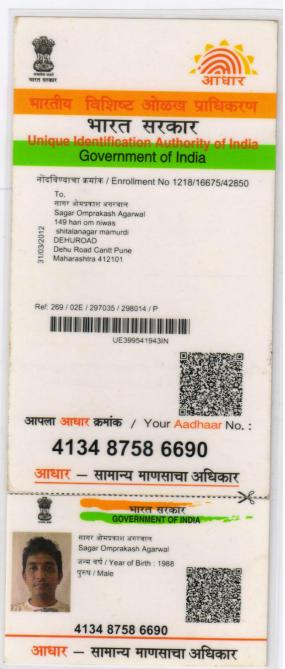

#### MR. SAGAR OMPRAKASH AGARWAL

Age: About 31 Years, Occupation: Business

[PAN: AJXPA8908K]

**RESIDING AT:** 151 SHITLANAGAR, DEHUROAD, PUNE- 412101.