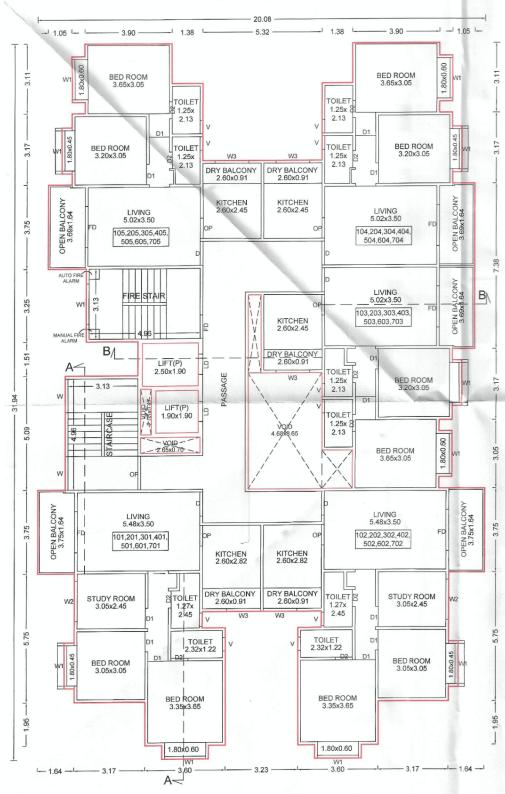

#### **FUTURE SALE OF APARTMENT**

7. The Allottee hereby agrees to purchase from the Promoter and the

Promoter hereby agrees to sell to the Allottee **Apartment No. "302"** admeasuring **55.77 Square Meters** of carpet area, and **Dry/Open Balcony** of **8.74** located on the **03rd Floor** in the **Building No.** 

"<<INTRODUCERBUILDING>>" of the project called "41 ELITE" for the agreed consideration of Rs. 44,96,667.00 (RupeesForty Four Lakh Ninety Six Thousand Six Hundred Sixty Seven only ) which the price is with discount / anti profiteering benefit on GST (the discount is the full and final benefit being given to the Purchaser by the Promoter and in the event that the Promoter receives any set-back / claim as against the GST paid on the inputs, the same shall not be required to be passed to the Purchaser and the same shall be considered to be part of the discount / anti profiteering benefit being offered by the Promoter to the Purchaser herein) and exclusive of stamp duty, LBT, registration fee and any other taxes levied by the Government. The Promoter and the Allottee have agreed that there shall be no any consideration payable by the Allottee to the Promoter on account of proportionate common areas and facilities so also limited common area appurtenant to the premises. The Promoter herein has allotted to the Allottee right of exclusive use of **One Covered Car Parking** and the allottee agrees that if for any reason it be held that allotment of the Car Park herein to the allottee gets cancelled then the allottee shall not be entitled to ask for refund of any amount or compensation as price herein agreed is only for the said Apartment and allotment is made Ex-Garcia for beneficial enjoyment of the same. The Promoter and the Allottee have agreed that there shall be no any consideration payable by the Allottee to the Promoter on account of parking allotment so also proportionate common areas and facilities so also limited common area appurtenant to the premises. The sale of the said Apartment is on the basis of carpet area only. The Allottee is aware that due to the skirting and variation in plaster, the carpet area varies. The variation may be approximately two to three percent. The Allottee consents for the same and is aware that the consideration being lump sum will not change.