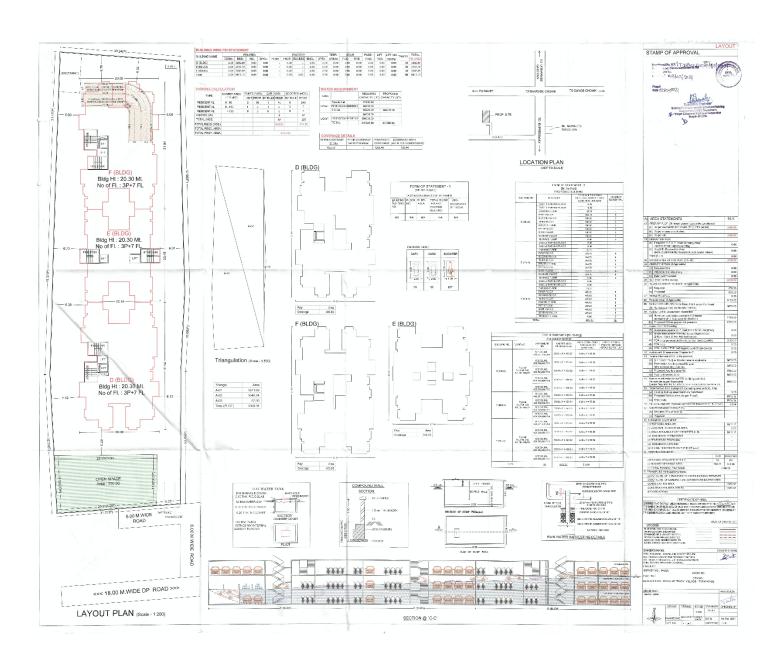

DATED 23/03/2021

Date of Possession : **31.12.2023**Annexure-A : **Certificate of Title**Annexure-B : **7/12 Extract of Land** 

Annexure-C1 : Layout of the Project
Annexure-C2 : Sanction Building Plan
Annexure-C3 : Open Space of Project
Annexure-D : Floor Plan of The Apartment

WHEREAS for the purpose of getting the plan sanctioned from the Pimpri Chinchwad Municipal Corporation (PCMC) for the said land, Promoter applied for sanction of layout to the Pimpri Chinchwad Municipal Corporation and accordingly Pimpri Chinchwad Municipal Corporation sanctioned layout plan for the said land vide sanctioned plan bearing No. B.P./Tathawade/92/2020, Dated 08/12/2020 which is revised by sanctioned plan bearing No. B.P./Tathawade/06/2021, Dated 03.03.2021, which is revised by sanctioned plan bearing No. B.P./Tathawade/13/2021, Dated 23.03.2021, thereby sanctioning building plan for the said land, which was also accompanied by the Work Commencement order bearing Commencement Certificate No. B.P./Tathawade/92/2020, Dated 08/12/2020 which is revised by sanctioned plan bearing No. B.P./Tathawade/06/2021, Dated 03.03.2021, which is revised by sanctioned plan bearing No. B.P./Tathawade/13/2021, Dated 23.03.2021. AND

**WHEREAS** the Promoter has proposed to construct on the project land a scheme comprising of ownership Apartment (Residential), in the name of **"41 ELITE-PHASE-II"** [Herein after referred to as the **"said project"**] consisting of building/floors/units as tabled hereinbelow;

| TOTAL POTENTIAL OF PROJECT |             |                                  |                        |  |  |  |
|----------------------------|-------------|----------------------------------|------------------------|--|--|--|
| BUILDING                   | OCCUPATIO   | NUMBER OF                        | TOTAL NUMBER OF        |  |  |  |
| NUMBER                     | N TYPE      | FLOORS                           | UNITS IN THE           |  |  |  |
|                            |             |                                  | BUILDING/WING          |  |  |  |
| D                          | Residential | Basement +                       | 60 (Residential Units) |  |  |  |
|                            |             | Lower Parking                    |                        |  |  |  |
| E                          | Residential | Floor + Upper<br>Parking Floor + | 48 (Residential Units) |  |  |  |
| F                          | Residential | 12 Floors                        | 60 (Residential Units) |  |  |  |

(hereinafter referred to as the "Said Building/s" for the sake of brevity).

AND

**WHEREAS** the Real Estate Regulatory Authority, Pune has granted registration to the Project proposed on the said land, vide registration for 'D' building bearing no. P52100027929, dated 16/01/2021, vide registration for 'E' building bearing no. P52100027959, dated 21/01/2021, vide registration for 'F' building bearing no. P52100027958, dated 21/01/2021, authenticated copy of the said registration is attached to this agreement at **Annexure-F**.