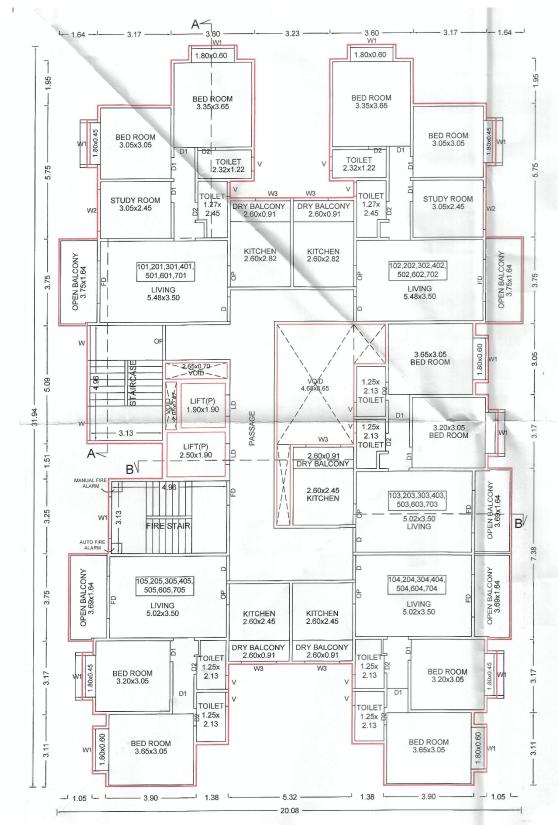

#### **FUTURE SALE OF APARTMENT**

7. The Allottee hereby agrees to purchase from the Promoter and the

Promoter hereby agrees to sell to the Allottee **Apartment No. "302"** admeasuring **55.77 Square Meters** of carpet area, and **Dry/Open Balcony** of **8.74** located on the **03rd Floor** in the **Building No.** 

"<<INTRODUCERBUILDING>>" of the project called "41 ELITE" for the agreed consideration of Rs. 44,96,667.00 (RupeesForty Four Lakh Ninety Six Thousand Six Hundred Sixty Seven only ) which the price is with discount / anti profiteering benefit on GST (the discount is the full and final benefit being given to the Purchaser by the Promoter and in the event that the Promoter receives any set-back / claim as against the GST paid on the inputs, the same shall not be required to be passed to the Purchaser and the same shall be considered to be part of the discount / anti profiteering benefit being offered by the Promoter to the Purchaser herein) and exclusive of stamp duty, LBT, registration fee and any other taxes levied by the Government. The Promoter and the Allottee have agreed that there shall be no any consideration payable by the Allottee to the Promoter on account of proportionate common areas and facilities so also limited common area appurtenant to the premises. The Promoter herein has allotted to the Allottee right of exclusive use of **One Covered Car Parking** and the allottee agrees that if for any reason it be held that allotment of the Car Park herein to the allottee gets cancelled then the allottee shall not be entitled to ask for refund of any amount or compensation as price herein agreed is only for the said Apartment and allotment is made Ex-Garcia for beneficial enjoyment of the same. The Promoter and the Allottee have agreed that there shall be no any consideration payable by the Allottee to the Promoter on account of parking allotment so also proportionate common areas and facilities so also limited common area appurtenant to the premises. The sale of the said Apartment is on the basis of carpet area only. The Allottee is aware that due to the skirting and variation in plaster, the carpet area varies. The variation may be approximately two to three percent. The Allottee consents for the same and is aware that the consideration being lump sum will not change.