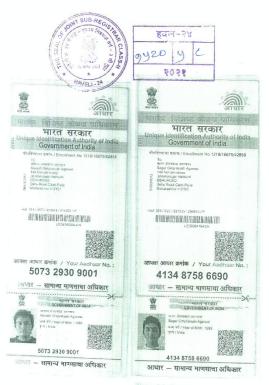

#### <u>AND</u>

1. MR. Geetanjali Sadashivrao Mote.

Age: **47**Years, Occupation:

[PAN: BBRPM5290H] / [AADHAR: 260884353008]

RESIDING AT: W/O Anant Gakar, Bhagya Nagar, Bank Colony, Ambajogai, Bid, Maharashtra-431517.

2. MR..Anant Marotirao Gadkar.

Age: 56 Years, Occupation: . .

[PAN: . ABQPG9594E] / [AADHAR: 289108356553]

RESIDING AT: W/O Anant Gakar, Bhagya Nagar, Bank Colony, Ambajogai, Bid, Maharashtra-431517

Hereinafter referred to as "THE ALLOTTEE"/"PURCHASER" (Which