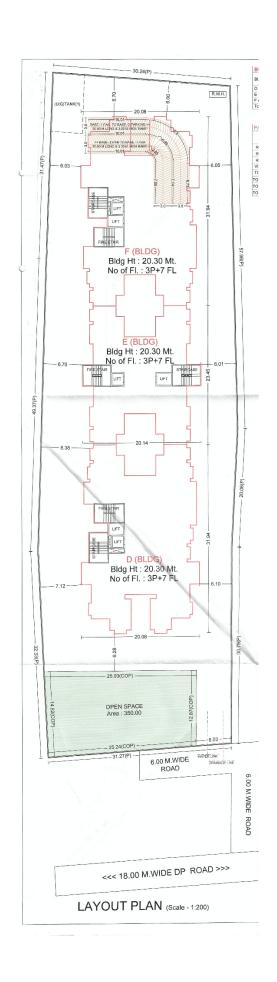

DATED 23/03/2021

Date of Possession : **31.12.2023**Annexure-A : **Certificate of Title**Annexure-B : **7/12 Extract of Land** 

Annexure-C1 : Layout of the Project
Annexure-C2 : Sanction Building Plan
Annexure-C3 : Open Space of Project
Annexure-D : Floor Plan of The Apartment

WHEREAS for the purpose of getting the plan sanctioned from the Pimpri Chinchwad Municipal Corporation (PCMC) for the said land, Promoter applied for sanction of layout to the Pimpri Chinchwad Municipal Corporation and accordingly Pimpri Chinchwad Municipal Corporation sanctioned layout plan for the said land vide sanctioned plan bearing No. B.P./Tathawade/92/2020, Dated 08/12/2020 which is revised by sanctioned plan bearing No. B.P./Tathawade/06/2021, Dated 03.03.2021, which is revised by sanctioned plan bearing No. B.P./Tathawade/13/2021, Dated 23.03.2021, thereby sanctioning building plan for the said land, which was also accompanied by the Work Commencement order bearing Commencement Certificate No. B.P./Tathawade/92/2020, Dated 08/12/2020 which is revised by sanctioned plan bearing No. B.P./Tathawade/06/2021, Dated 03.03.2021, which is revised by sanctioned plan bearing No. B.P./Tathawade/13/2021, Dated 23.03.2021. AND

**WHEREAS** the Promoter has proposed to construct on the project land a scheme comprising of ownership Apartment (Residential), in the name of **"41 ELITE-PHASE-II"** [Herein after referred to as the **"said project"**] consisting of building/floors/units as tabled hereinbelow;

| TOTAL POTENTIAL OF PROJECT |             |                                  |                        |  |  |  |
|----------------------------|-------------|----------------------------------|------------------------|--|--|--|
| BUILDING                   | OCCUPATIO   | NUMBER OF                        | TOTAL NUMBER OF        |  |  |  |
| NUMBER                     | N TYPE      | FLOORS                           | UNITS IN THE           |  |  |  |
|                            |             |                                  | BUILDING/WING          |  |  |  |
| D                          | Residential | Basement +                       | 60 (Residential Units) |  |  |  |
|                            |             | Lower Parking                    |                        |  |  |  |
| E                          | Residential | Floor + Upper<br>Parking Floor + | 48 (Residential Units) |  |  |  |
| F                          | Residential | 12 Floors                        | 60 (Residential Units) |  |  |  |

(hereinafter referred to as the "Said Building/s" for the sake of brevity).

AND

**WHEREAS** the Real Estate Regulatory Authority, Pune has granted registration to the Project proposed on the said land, vide registration for 'D' building bearing no. P52100027929, dated 16/01/2021, vide registration for 'E' building bearing no. P52100027959, dated 21/01/2021, vide registration for 'F' building bearing no. P52100027958, dated 21/01/2021, authenticated copy of the said registration is attached to this agreement at **Annexure-F**.