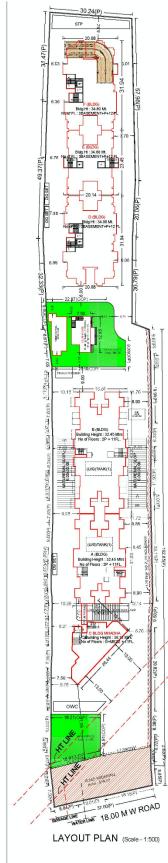

**WHEREAS** the Promoter has proposed to construct on the project land a scheme comprising of ownership Apartment (Residential), in the name of **"41 ELITE-PHASE-II"**[Herein after referred to as the **"said project"**] consisting of building/floors/units as tabled hereinbelow;

| TOTAL POTENTIAL OF PROJECT |                     |                                  |                                                  |  |  |
|----------------------------|---------------------|----------------------------------|--------------------------------------------------|--|--|
| BUILDING<br>NUMBER         | OCCUPATIO<br>N TYPE | NUMBER OF<br>FLOORS              | TOTAL NUMBER OF<br>UNITS IN THE<br>BUILDING/WING |  |  |
| D                          | Residential         | Basement +<br>Lower Parking      | 60 (Residential Units)                           |  |  |
| E                          | Residential         | Floor + Upper<br>Parking Floor + | 48 (Residential Units)                           |  |  |
| F                          | Residential         | 12 Floors                        | 60 (Residential Units)                           |  |  |