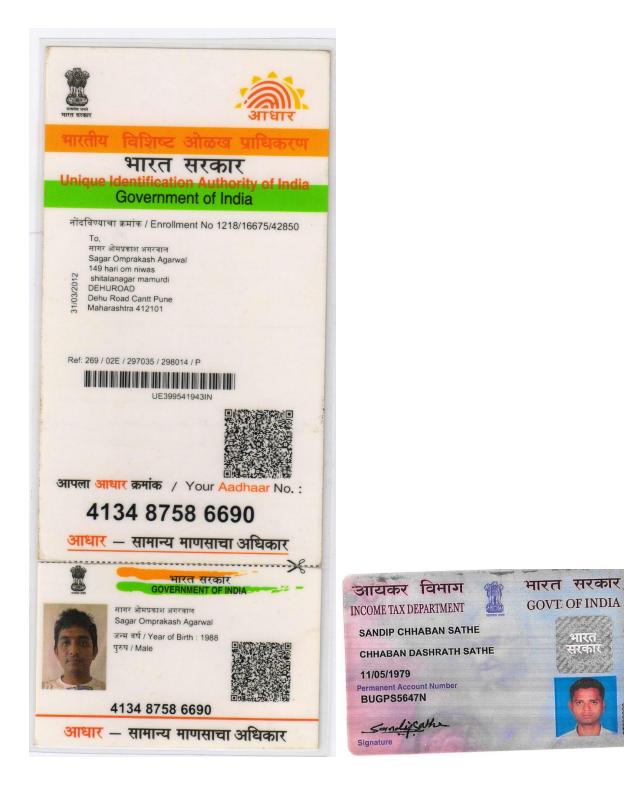

M/S. KRISALA INFRACON LLP [PAN: AASFK3579Q] Through Its Authorized Signatory; MR. SAGAR OMPRAKASH AGARWAL Age: About 31 Years, Occupation: Business [PAN: AJXPA8908K]

M/S. KRISALA INFRACON LLP [PAN: AASFK3579Q]

Through Its Authorized Signatory; <u>MR. SAGAR OMPRAKASH AGARWAL</u> Age: About 31 Years, Occupation: Business [PAN: AJXPA8908K] RESIDING AT: 151 SHITLANAGAR, DEHUROAD, PUNE- 412101.