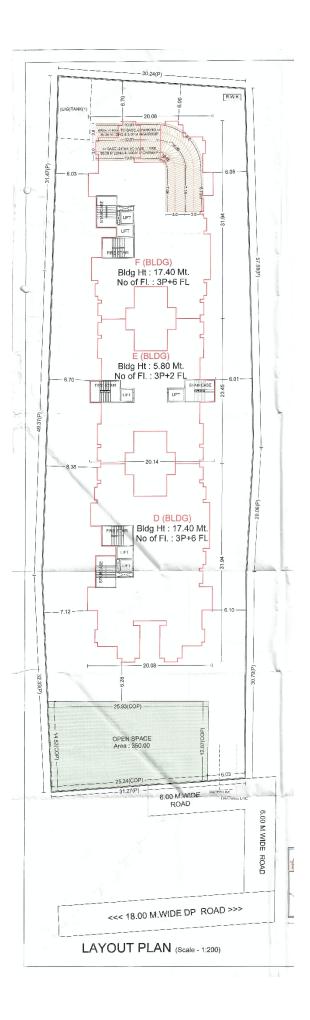

**WHEREAS** the Promoter has proposed to construct on the project land a scheme comprising of ownership Apartment (Residential), in the name of **"41 ELITE-PHASE-II"**[Herein after referred to as the **"said project"**] consisting of building/floors/units as tabled hereinbelow;

| TOTAL POTENTIAL OF PROJECT |                     |                                  |                                                  |  |  |  |
|----------------------------|---------------------|----------------------------------|--------------------------------------------------|--|--|--|
| BUILDING<br>NUMBER         | OCCUPATIO<br>N TYPE | NUMBER OF<br>FLOORS              | TOTAL NUMBER OF<br>UNITS IN THE<br>BUILDING/WING |  |  |  |
| D                          | Residential         | Basement +<br>Lower Parking      | 60 (Residential Units)                           |  |  |  |
| E                          | Residential         | Floor + Upper<br>Parking Floor + | 48 (Residential Units)                           |  |  |  |
| F                          | Residential         | 12 Floors                        | 60 (Residential Units)                           |  |  |  |