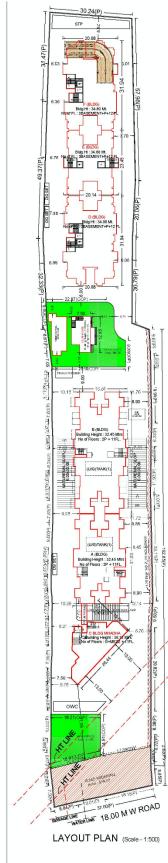

**WHEREAS** the Promoter has proposed to construct on the project land a scheme comprising of ownership Apartment (Residential), in the name of **"41 ELITE-PHASE-II"**[Herein after referred to as the **"said project"**] consisting of building/floors/units as tabled hereinbelow;

| TOTAL POTENTIAL OF PROJECT |                     |                                  |                                                  |  |  |  |
|----------------------------|---------------------|----------------------------------|--------------------------------------------------|--|--|--|
| BUILDING<br>NUMBER         | OCCUPATIO<br>N TYPE | NUMBER OF<br>FLOORS              | TOTAL NUMBER OF<br>UNITS IN THE<br>BUILDING/WING |  |  |  |
| D                          | Residential         | Basement +<br>Lower Parking      | 60 (Residential Units)                           |  |  |  |
| E                          | Residential         | Floor + Upper<br>Parking Floor + | 48 (Residential Units)                           |  |  |  |
| F                          | Residential         | 12 Floors                        | 60 (Residential Units)                           |  |  |  |

(hereinafter referred to as the "**Said Building/s**" for the sake of brevity).**AND** 

**WHEREAS** the Real Estate Regulatory Authority, Pune has granted registration to the Project proposed on the said land, vide registration for 'D' building bearing no. P52100027929, dated 16/01/2021,vide registration for 'E' building bearing no.P52100027959, dated 21/01/2021,vide registration for 'F' building bearing no.P52100027958, dated 21/01/2021,authenticated copy of the said registration is attached to this agreement at **Annexure-F**.