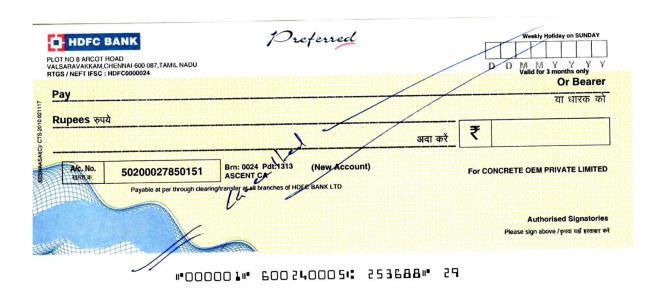

## TO WHOMSOEVER IT MAY CONCERN

Please find below our bank details to enable you to make payment through RTGS / NEFT.

| Sr.No. | Description                               | Details                                             |
|--------|-------------------------------------------|-----------------------------------------------------|
|        |                                           |                                                     |
| 1      | Beneficiary's Name                        | CONCRETE OEM PRIVATE LIMITED                        |
| 2      | Vendor Code                               |                                                     |
| 2      | Permanent A/c.No. (PAN)                   | AAHCC1298G                                          |
| 3      | Particulars of Bank Account               |                                                     |
| Α      | Name of the Bank                          | HDFC BANK LTD                                       |
| В      | Name of the Branch                        | VALSARAVAKKAM                                       |
| С      | Branch Code                               | 000024                                              |
| D      | Branch Address                            | Plot No-8,ARCOT ROAD, VALSARAVAKKAM, CHENNAI-600087 |
| E      | STD Code and Telephone No. of Branch      | 044-2486<br>860                                     |
| F      | NEFT IFSC Code                            | HDFC0000024                                         |
| G      | 9 digit MICR code appearing on the Cheque | 600240005                                           |
| н      | Type of Account (SB/CA/CC)                | CA Account                                          |
| I      | Account No.                               | 50200027850151                                      |
| J      | Company e-mail ID                         | lenin.s@concreteoem.com                             |